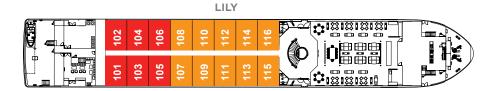

# SUN DECK

### SUITE CATEGORIES

Angkor Suites

Panoramic Balcony, Outside Balcony & Balcony Terrace

Bayon Suites

Panoramic Balcony & Outside Balcony

Category A

Panoramic Balcony & Outside Balcony

Category B

Panoramic Balcony & Outside Balcony

Category C

Panoramic Balcony & Outside Balcony

Category D

Panoramic Balcony & Outside Balcony

#### TECHNICAL DATA

RV AMAMEKONG - Launching 2020

• Decks: 4 • Length: 92 m • Crew: 44 • Suites: 44

**Bayon Suite** Categories: Bayon

460 sq. ft./43 sq. m.

Angkor Suite Categories: Angkor

677 sq. ft./63 sq. m.