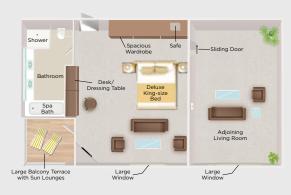

#### TECHNICAL DATA

RV AMAMEKONG - Launching 2020

• Decks: 4 • Length: 92 m • Crew: 44 • Suites: 44

**Bayon Suite** Categories: Bayon

460 sq. ft./43 sq. m.

Angkor Suite Categories: Angkor

677 sq. ft./63 sq. m.