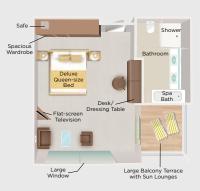

#### TECHNICAL DATA

RV AMAMEKONG - Launching 2020

• Decks: 4 • Length: 92 m • Crew: 44 • Suites: 44

**Bayon Suite** Categories: Bayon

460 sq. ft./43 sq. m.

Angkor Suite Categories: Angkor

677 sq. ft./63 sq. m.