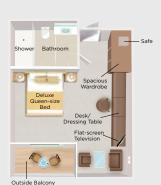

## **RV AMAMEKONG**

# SUN DECK

# TOTUS TO

### 



### SUITE CATEGORIES

Angkor Suites

Panoramic Balcony, Outside Balcony & Balcony Terrace

Bayon Suites

Panoramic Balcony & Outside Balcony

Category A

Panoramic Balcony & Outside Balcony

Category B

Panoramic Balcony & Outside Balcony

Category C

Panoramic Balcony & Outside Balcony

Category D

Panoramic Balcony & Outside Balcony

#### TECHNICAL DATA

RV AMAMEKONG - Launching 2020

• Decks: 4 • Length: 92 m • Crew: 44 • Suites: 44





**Bayon Suite** Categories: Bayon



460 sq. ft./43 sq. m.

Angkor Suite Categories: Angkor



677 sq. ft./63 sq. m.

300 sq. ft./28 sq. m.