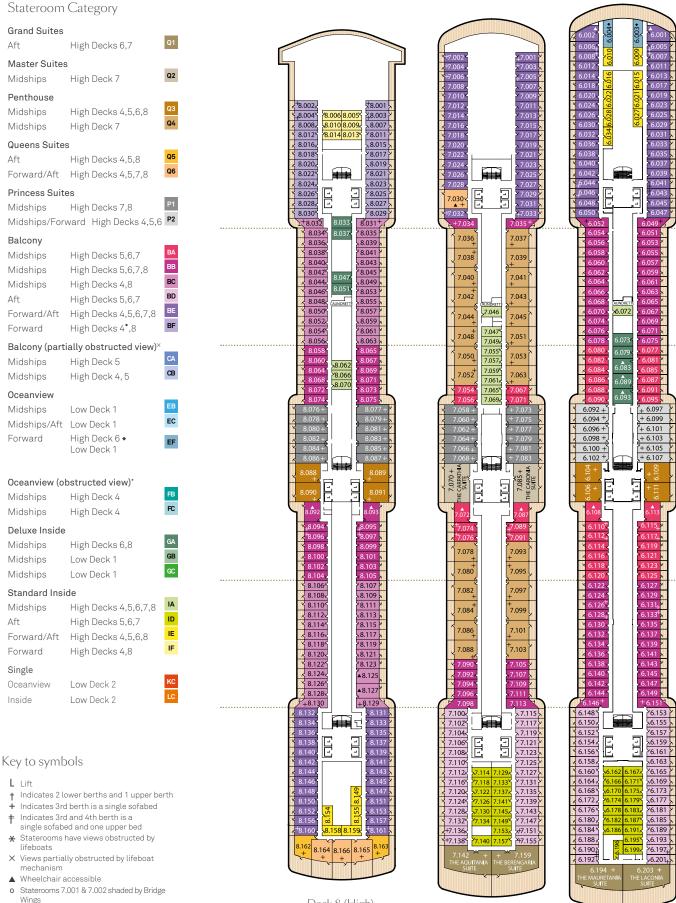

#### Stateroom Category

|                | 0,                                  |
|----------------|-------------------------------------|
| Grand Suites   |                                     |
| Aft            | High Decks 6,7                      |
| Master Suites  | 3                                   |
| Midships       | High Deck 7                         |
| Penthouse      |                                     |
| Midships       | High Decks 4,5,6,8                  |
| Midships       | High Deck 7                         |
| Queens Suite   | 6                                   |
| Aft            | High Decks 4,5,8                    |
| Forward/Aft    | High Decks 4,5,7,8                  |
| Princess Suite | es                                  |
| Midships       | High Decks 7,8                      |
| Midships/Forv  | ward High Decks 4,5,6               |
| Club Balcony   |                                     |
| Midships       | High Deck 8                         |
| Midships       | High Deck 8                         |
| Balcony        |                                     |
| Midships       | High Decks 5,6,7                    |
| Midships       | High Decks 5,6,7,8                  |
| Midships       | High Decks 4,8                      |
| Aft            | High Decks 5,6,7                    |
| Forward/Aft    | High Decks 4,5,6,7,8                |
| Forward        | High Decks 4 <sup>•</sup> ,8        |
| Balcony (part  | ially obstructed view) <sup>×</sup> |
| Midships       | High Deck 5                         |
| Midships       | High Deck 4, 5                      |
| Oceanview      |                                     |
| Forward        | High Deck 6 •                       |
| Oceanview (ol  | ostructed view)*                    |
| Midships       | High Deck 4                         |
| Midships       | High Deck 4                         |
| Deluxe Inside  |                                     |
| Midships       | High Decks 6,8                      |
| Standard Insi  | de                                  |
| Midships       | High Decks 4,5,6,7,8                |
| Aft            | High Decks 5,6,7                    |
| Forward/Aft    | High Decks 4,5,6,8                  |
| Forward        | High Decks 4,8                      |
|                |                                     |

#### Key to symbols

- L Lift
- Indicates 2 lower berths and 1 upper berth
- + Indicates 3rd berth is a single sofabed
- Indicates 3rd and 4th berth is a single sofabed and one upper bed \* Staterooms have views obstructed
- by lifeboats × Views partially obstructed by lifeboat mechanism
- ▲ Wheelchair accessible Staterooms 7.001 & 7.002 shaded by 0
- Bridge Wings • Staterooms 6.003 & 6.004 have forward
- facing ocean views Staterooms 4.001-4.042, Deck 4 Forward, •