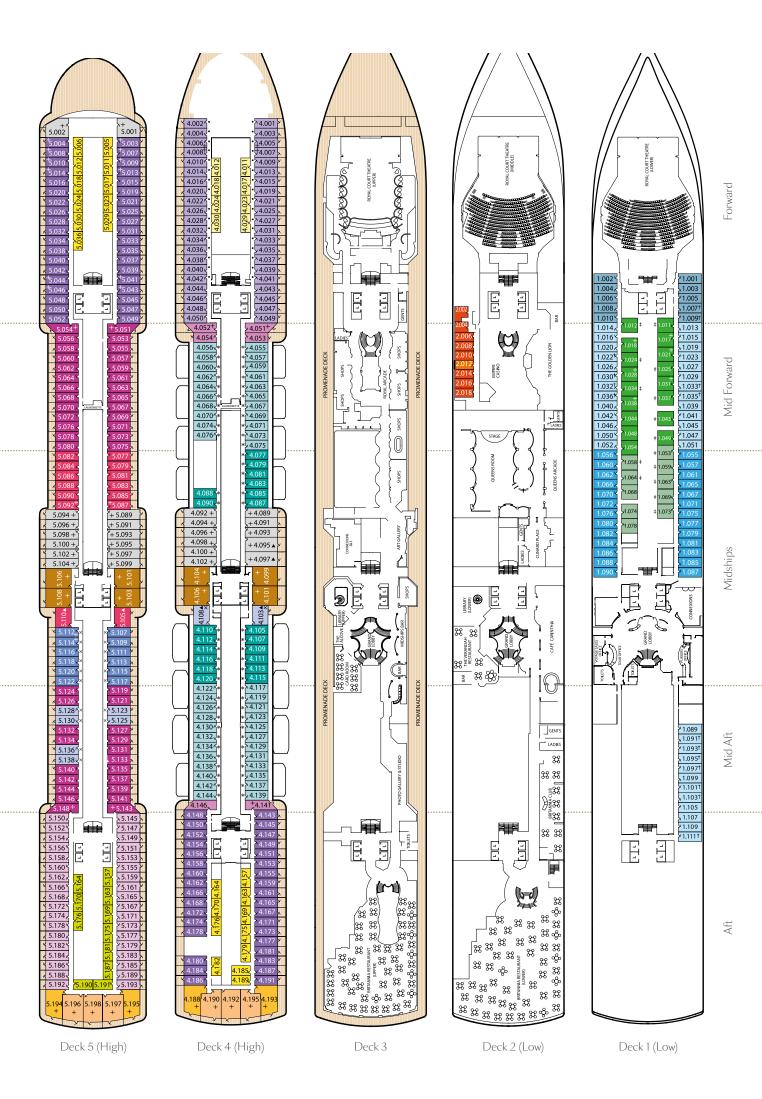

## Queen Mary 2 deck plans.

 $\langle \! \! \bullet \! \! \rangle \! \! >$ 

#### Stateroom Category

| etateleen eategoly |                                   |  |
|--------------------|-----------------------------------|--|
| Grand Duplexes     |                                   |  |
| Aft                | High Deck 9                       |  |
| Duplexes & S       |                                   |  |
| Forward/Aft        | High Decks 9,10                   |  |
| Royal Suites       | •                                 |  |
| Forward            | High Deck 10                      |  |
| Penthouse          |                                   |  |
| Midships/Aft       | High Decks 9,10                   |  |
| Queens Suite       | s                                 |  |
| Midships/Aft       | High Decks 9,10,11                |  |
| Forward            | High Decks 9,10                   |  |
| Midships           | High Decks 8,9                    |  |
| Princess Suit      | es                                |  |
| Midships           | High Deck 10                      |  |
| Forward            | High Deck 10                      |  |
| Club Balcony       | 0                                 |  |
| Midships           | High Deck 12                      |  |
| Forward            | High Decks 12, 13                 |  |
| Balcony            | 111g11 Deeks 12, 10               |  |
| ,                  | Lligh Deals 11                    |  |
| Midships           | High Deck 11                      |  |
| Midships           | High Decks 8,11                   |  |
| Forward            | High Decks 8,11,12                |  |
| Balcony (shel      |                                   |  |
| Midships           | Low Decks 5,6                     |  |
| Midships           | Low Decks 5,6                     |  |
| Aft                | Low Decks 5,6                     |  |
| Forward            | Low Decks 5,6                     |  |
| Balcony (obst      | tructed view)*                    |  |
| Midships           | High Deck 8                       |  |
| Midships           | High Deck 8                       |  |
| Forward            | High Deck 8                       |  |
| Oceanview          |                                   |  |
| Forward/Aft        | Low Decks 5,6                     |  |
| Atrium View I      | nside                             |  |
| Midships           | Low Decks 5,6                     |  |
| Standard Insi      | ide                               |  |
| Midships           | High Deck 10                      |  |
| Midships           | High Deck 10                      |  |
| Midships           | Low Decks 5,6<br>High Decks 11,12 |  |
|                    | Low Decks 5,6                     |  |
| Forward/Aft        | High Decks 9, 10                  |  |
| Forward            | Low Decks 5,6<br>High Decks 11,13 |  |
|                    | Low Decks 5,6                     |  |

#### Key to symbols

- L Lift
- Connecting staterooms
- + 3rd berth is a single sofabed • 3rd & 4th berth is a double sofabed
- 3rd & 4th berths are two upper beds
- \* Staterooms have views obstructed by lifeboats
- Wheelchair accessible (stateroom sizes vary)
- Single level Q2 Suite
- ♦ Royal Suites do not have a balcony

View Queen Mary 2 stateroom accommodation online at **cunard.co.uk/qm2staterooms** and virtual tours at **cunard.co.uk/qm2tours** 

Deck 6 (low)

Deck 5 (low)