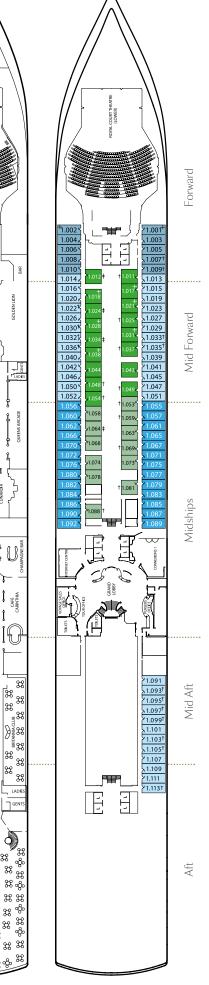

## Queen Victoria deck plans 2016-2017.

From 2 August 2016 - 5 May 2017

 $\langle \bullet \bullet \rangle$ 

Deck 8 (High)

Staterooms 6.003 & 6.004 have forward

Staterooms 4.001-4.042, Deck 4 Forward,

facing ocean views

nave metal fronted balconie

Deck 7 (High)

Deck 6 (High)

#### Key to symbols

- L Lift
- Indicates 2 lower berths and 1 upper berth
- + Indicates 3rd berth is a single sofabed
- Indicates 3rd and 4th berth is a single sofabed and one upper bed \* Staterooms have views obstructed
- by lifeboats × Views partially obstructed by lifeboat mechanism
- ▲ Wheelchair accessible Staterooms 7.001 & 7.002 shaded by 0
- Bridge Wings • Staterooms 6.003 & 6.004 have forward
- facing ocean views Staterooms 4.001-4.042, Deck 4 Forward, •