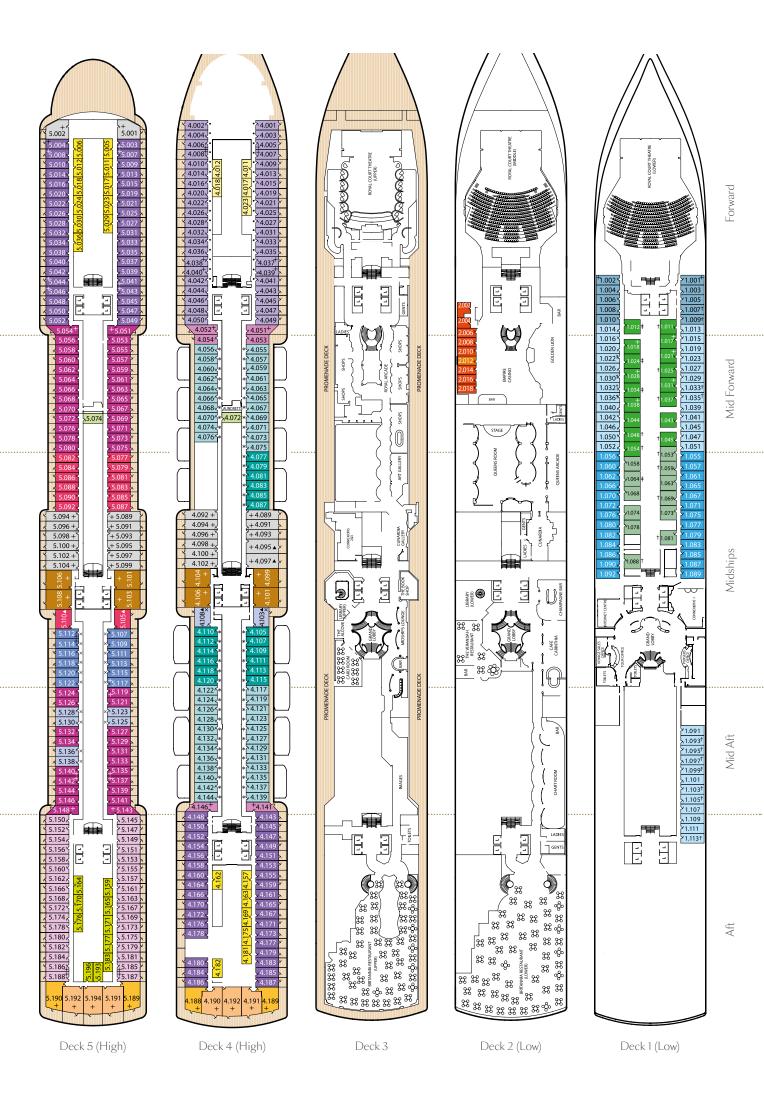

## Queen Mary 2 deck plans.

 $\langle \! \! \bullet \! \! \rangle \! \! >$ 

#### Stateroom Category

| etateleen eategoly |                                   |  |
|--------------------|-----------------------------------|--|
| Grand Duplexes     |                                   |  |
| Aft                | High Deck 9                       |  |
| Duplexes & S       |                                   |  |
| Forward/Aft        | High Decks 9,10                   |  |
| Royal Suites       | •                                 |  |
| Forward            | High Deck 10                      |  |
| Penthouse          |                                   |  |
| Midships/Aft       | High Decks 9,10                   |  |
| Queens Suite       | s                                 |  |
| Midships/Aft       | High Decks 9,10,11                |  |
| Forward            | High Decks 9,10                   |  |
| Midships           | High Decks 8,9                    |  |
| Princess Suit      | es                                |  |
| Midships           | High Deck 10                      |  |
| Forward            | High Deck 10                      |  |
| Club Balcony       | 0                                 |  |
| Midships           | High Deck 12                      |  |
| Forward            | High Decks 12, 13                 |  |
| Balcony            | 111g11 Deeks 12, 10               |  |
| ,                  | Lligh Deals 11                    |  |
| Midships           | High Deck 11                      |  |
| Midships           | High Decks 8,11                   |  |
| Forward            | High Decks 8,11,12                |  |
| Balcony (shel      |                                   |  |
| Midships           | Low Decks 5,6                     |  |
| Midships           | Low Decks 5,6                     |  |
| Aft                | Low Decks 5,6                     |  |
| Forward            | Low Decks 5,6                     |  |
| Balcony (obst      | tructed view)*                    |  |
| Midships           | High Deck 8                       |  |
| Midships           | High Deck 8                       |  |
| Forward            | High Deck 8                       |  |
| Oceanview          |                                   |  |
| Forward/Aft        | Low Decks 5,6                     |  |
| Atrium View I      | nside                             |  |
| Midships           | Low Decks 5,6                     |  |
| Standard Insi      | ide                               |  |
| Midships           | High Deck 10                      |  |
| Midships           | High Deck 10                      |  |
| Midships           | Low Decks 5,6<br>High Decks 11,12 |  |
|                    | Low Decks 5,6                     |  |
| Forward/Aft        | High Decks 9, 10                  |  |
| Forward            | Low Decks 5,6<br>High Decks 11,13 |  |
|                    | Low Decks 5,6                     |  |

#### Key to symbols

- L Lift
- Connecting staterooms
- + 3rd berth is a single sofabed • 3rd & 4th berth is a double sofabed
- 3rd & 4th berths are two upper beds
- \* Staterooms have views obstructed by lifeboats
- Wheelchair accessible (stateroom sizes vary)
- Single level Q2 Suite
- ♦ Royal Suites do not have a balcony

View Queen Mary 2 stateroom accommodation online at **cunard.co.uk/qm2staterooms** and virtual tours at **cunard.co.uk/qm2tours** 

Deck 6 (low)

Deck 5 (low)