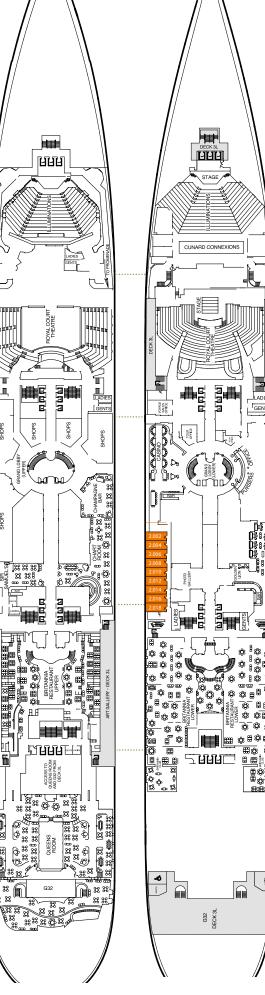

## Queen Victoria deck plans 2016-2017.

From 2 August 2016 - 5 May 2017

 $\langle \bullet \bullet \rangle$ 

Deck 8 (High)

Staterooms 6.003 & 6.004 have forward

Staterooms 4.001-4.042, Deck 4 Forward,

facing ocean views

nave metal fronted balconie

Deck 7 (High)

Deck 6 (High)