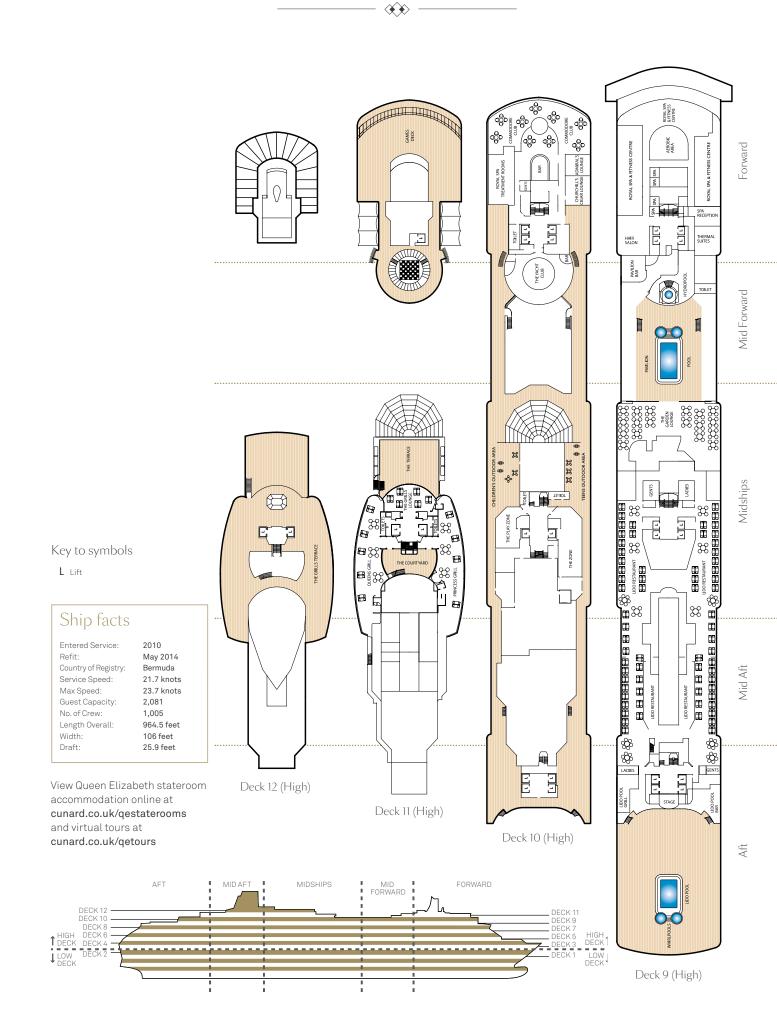

Deck 11 (High)

Deck 10 (High)

#### Key to symbols

- L Lift
- Connecting staterooms
- + 3rd berth is a single sofabed • 3rd & 4th berth is a double sofabed
- 3rd & 4th berths are two upper beds
- \* Staterooms have views obstructed by lifeboats
- Wheelchair accessible (stateroom sizes vary)
- Single level Q2 Suite
- ♦ Royal Suites do not have a balcony

View Queen Mary 2 stateroom accommodation online at **cunard.co.uk/qm2staterooms** and virtual tours at **cunard.co.uk/qm2tours** 

Deck 6 (low)

Deck 5 (low)

### Ship facts

| Entered Service:     | 2004       |
|----------------------|------------|
| Planned Refit:       | May 2016   |
| Country of Registry: | Bermuda    |
| Speed:               | 28 knots   |
| Guest Capacity:      | 2,691      |
| No of Crew:          | 1,292      |
| Length:              | 1,132 feet |
|                      | , .        |