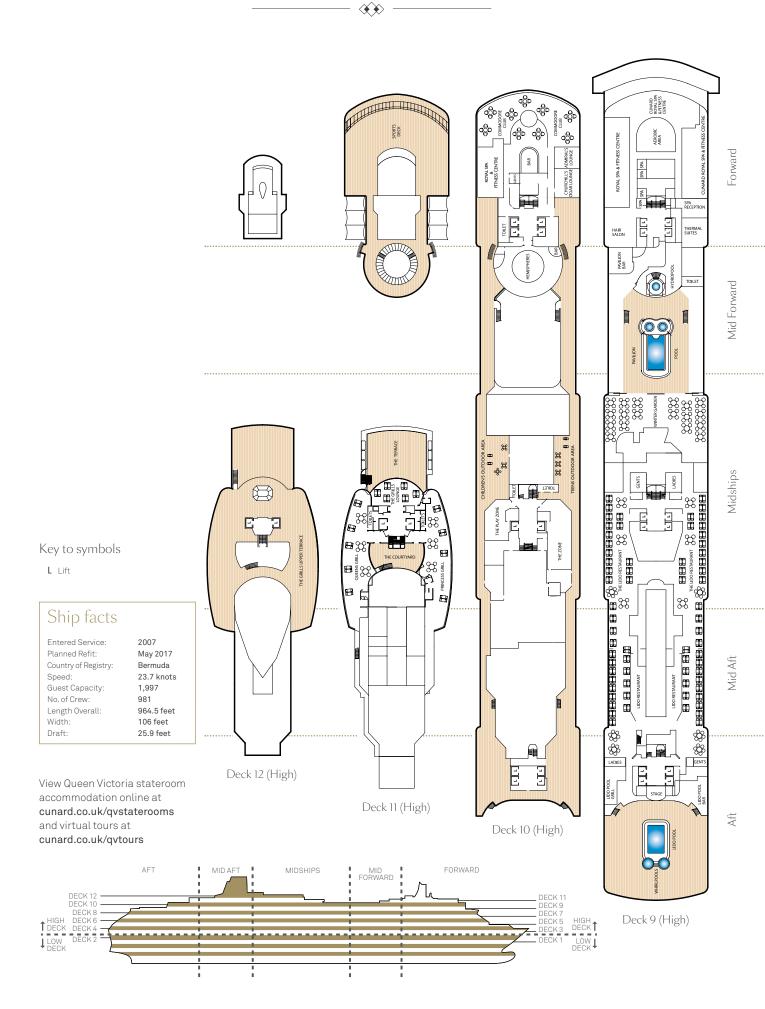

Deck 11 (High)

Deck 10 (High)

#### Key to symbols

- L Lift
- Connecting staterooms
- + 3rd berth is a single sofabed • 3rd & 4th berth is a double sofabed
- 3rd & 4th berths are two upper beds
- \* Staterooms have views obstructed by lifeboats
- Wheelchair accessible (stateroom sizes vary)
- Single level Q2 Suite
- ♦ Royal Suites do not have a balcony

View Queen Mary 2 stateroom accommodation online at **cunard.co.uk/qm2staterooms** and virtual tours at **cunard.co.uk/qm2tours** 

Deck 6 (low)

Deck 5 (low)

### Ship facts

| Entered Service:     | 2004       |
|----------------------|------------|
| Planned Refit:       | May 2016   |
| Country of Registry: | Bermuda    |
| Speed:               | 28 knots   |
| Guest Capacity:      | 2,691      |
| No of Crew:          | 1,292      |
| Length:              | 1,132 feet |
|                      | , .        |