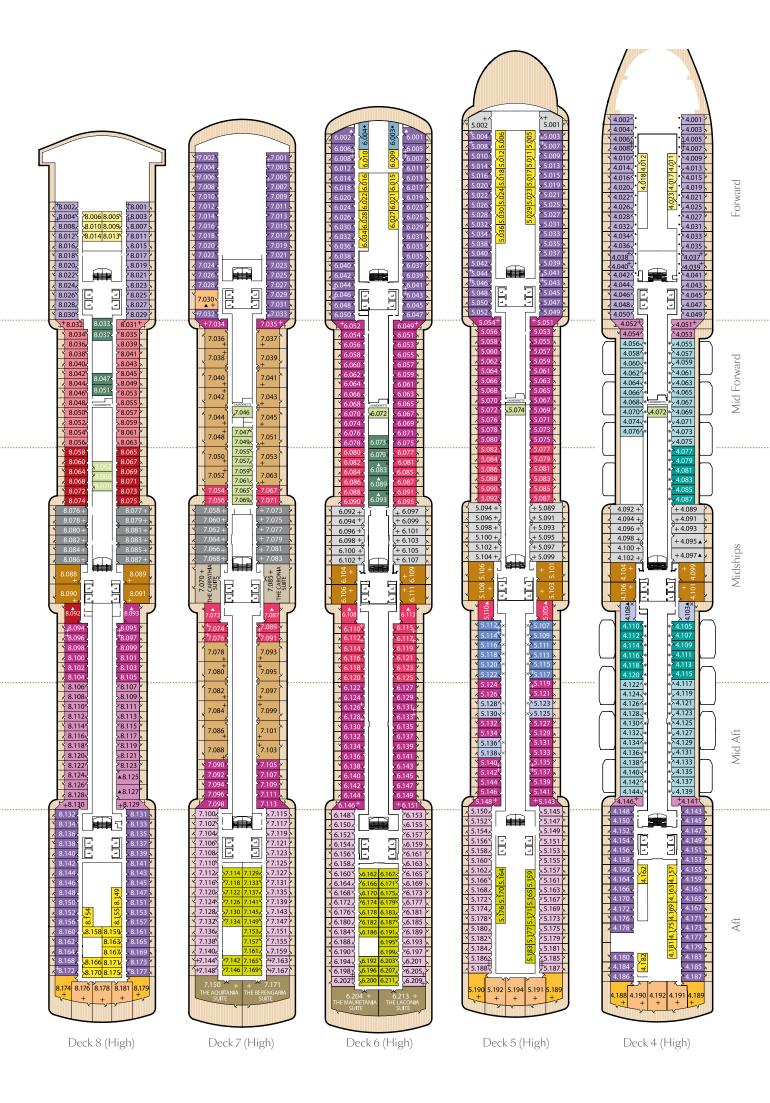

## Queen Mary 2 deck plans.

 $\langle \! \! \bullet \! \! \rangle \! \! >$ 

#### Stateroom Category

| etateleen eategoly |                                   |  |
|--------------------|-----------------------------------|--|
| Grand Duplexes     |                                   |  |
| Aft                | High Deck 9                       |  |
| Duplexes & S       |                                   |  |
| Forward/Aft        | High Decks 9,10                   |  |
| Royal Suites       | •                                 |  |
| Forward            | High Deck 10                      |  |
| Penthouse          |                                   |  |
| Midships/Aft       | High Decks 9,10                   |  |
| Queens Suite       | s                                 |  |
| Midships/Aft       | High Decks 9,10,11                |  |
| Forward            | High Decks 9,10                   |  |
| Midships           | High Decks 8,9                    |  |
| Princess Suit      | es                                |  |
| Midships           | High Deck 10                      |  |
| Forward            | High Deck 10                      |  |
| Club Balcony       | 0                                 |  |
| Midships           | High Deck 12                      |  |
| Forward            | High Decks 12, 13                 |  |
| Balcony            | 111g11 Deeks 12, 10               |  |
| ,                  | Lligh Deals 11                    |  |
| Midships           | High Deck 11                      |  |
| Midships           | High Decks 8,11                   |  |
| Forward            | High Decks 8,11,12                |  |
| Balcony (shel      |                                   |  |
| Midships           | Low Decks 5,6                     |  |
| Midships           | Low Decks 5,6                     |  |
| Aft                | Low Decks 5,6                     |  |
| Forward            | Low Decks 5,6                     |  |
| Balcony (obst      | tructed view)*                    |  |
| Midships           | High Deck 8                       |  |
| Midships           | High Deck 8                       |  |
| Forward            | High Deck 8                       |  |
| Oceanview          |                                   |  |
| Forward/Aft        | Low Decks 5,6                     |  |
| Atrium View I      | nside                             |  |
| Midships           | Low Decks 5,6                     |  |
| Standard Insi      | ide                               |  |
| Midships           | High Deck 10                      |  |
| Midships           | High Deck 10                      |  |
| Midships           | Low Decks 5,6<br>High Decks 11,12 |  |
|                    | Low Decks 5,6                     |  |
| Forward/Aft        | High Decks 9, 10                  |  |
| Forward            | Low Decks 5,6<br>High Decks 11,13 |  |
|                    | Low Decks 5,6                     |  |

#### Key to symbols

- L Lift
- Connecting staterooms
- + 3rd berth is a single sofabed • 3rd & 4th berth is a double sofabed
- 3rd & 4th berths are two upper beds
- \* Staterooms have views obstructed by lifeboats
- Wheelchair accessible (stateroom sizes vary)
- Single level Q2 Suite
- ♦ Royal Suites do not have a balcony

View Queen Mary 2 stateroom accommodation online at **cunard.co.uk/qm2staterooms** and virtual tours at **cunard.co.uk/qm2tours** 

Deck 6 (low)

Deck 5 (low)