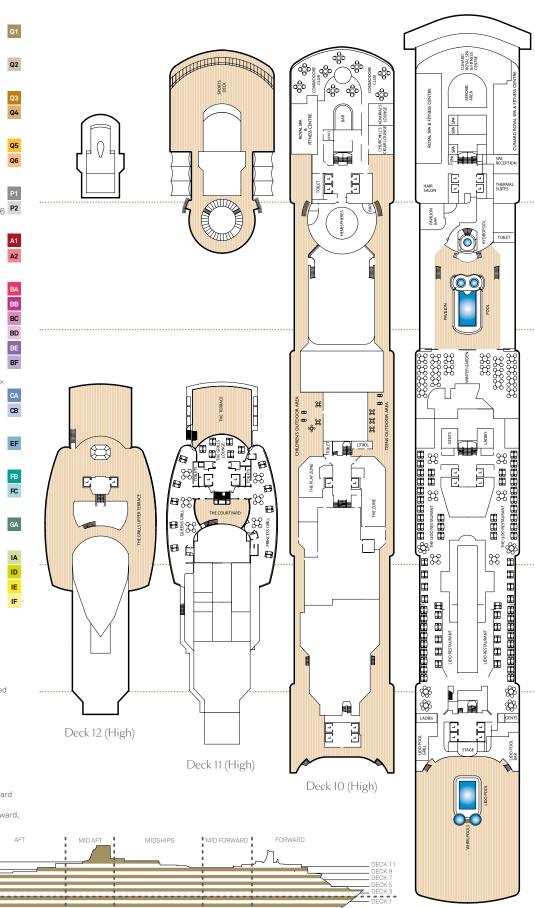

## Queen Victoria deck plans 2016-2017.

From 2 August 2016 - 5 May 2017

 $\langle \bullet \bullet \rangle$ 

Deck 8 (High)

Staterooms 6.003 & 6.004 have forward

Staterooms 4.001-4.042, Deck 4 Forward,

facing ocean views

nave metal fronted balconie

Deck 7 (High)

Deck 6 (High)

#### Key to symbols

- L Lift
- Indicates 2 lower berths and 1 upper berth
- + Indicates 3rd berth is a single sofabed
- Indicates 3rd and 4th berth is a single sofabed and one upper bed \* Staterooms have views obstructed
- by lifeboats × Views partially obstructed by lifeboat mechanism
- ▲ Wheelchair accessible Staterooms 7.001 & 7.002 shaded by 0
- Bridge Wings • Staterooms 6.003 & 6.004 have forward
- facing ocean views Staterooms 4.001-4.042, Deck 4 Forward, •