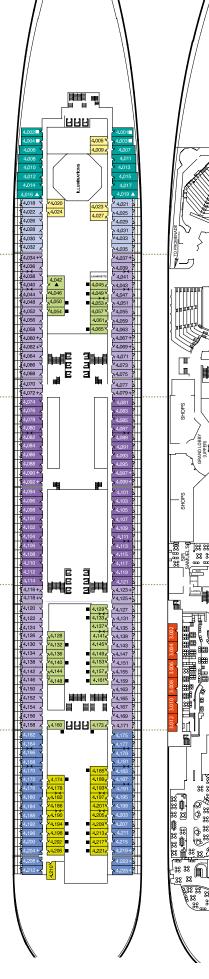

nnecting staterooms
- 3rd berth is a single sofabed
  3rd & 4th berth is a double so 3rd & 4th berth is a double sofabed
- . 3rd & 4th berths are two upper beds
- Staterooms have views obstructed by lifeboats
- Wheelchair accessible (stateroom sizes vary)
- Single level Q2 Suite
- Royal Suites do not have a balcony

### Ship facts

| Entered Service:     | 2004       |
|----------------------|------------|
| Planned Refit:       | May 2016   |
| Country of Registry: | Bermuda    |
| Speed:               | 28 knots   |
| Guest Capacity:      | 2,691      |
| No of Crew:          | 1,292      |
| Length:              | 1,132 feet |
|                      | , .        |

View Queen Mary 2 stateroom accommodation online at cunard.co.uk/qm2staterooms and virtual tours at cunard.co.uk/qm2tours







Deck 3 & 3L

# Queen Victoria deck plans 2016-2017. From 2 August 2016 - 5 May 2017



## Queen Victoria deck plans 2016-2017.

From 2 August 2016 - 5 May 2017

 $\langle \bullet \bullet \rangle$ 



Deck 8 (High)

Staterooms 6.003 & 6.004 have forward

Staterooms 4.001-4.042, Deck 4 Forward,

facing ocean views

nave metal fronted balconie

Deck 7 (High)

Deck 6 (High)



## Queen Victoria deck plans 2017.

From 4 June 2017 - 23 March 2018

 $\langle \bullet \rangle$ 

#### Stateroom Category

|                | 0,                                  |
|----------------|-------------------------------------|
| Grand Suites   |                                     |
| Aft            | High Decks 6,7                      |
| Master Suites  | 3                                   |
| Midship