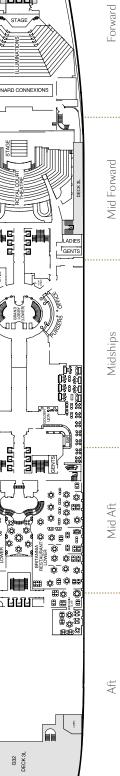

## Queen Victoria deck plans 2016-2017.

From 2 August 2016 - 5 May 2017

 $\langle \bullet \bullet \rangle$ 

Deck 8 (High)

Staterooms 6.003 & 6.004 have forward

Staterooms 4.001-4.042, Deck 4 Forward,

facing ocean views

nave metal fronted balconie

Deck 7 (High)

Deck 6 (High)