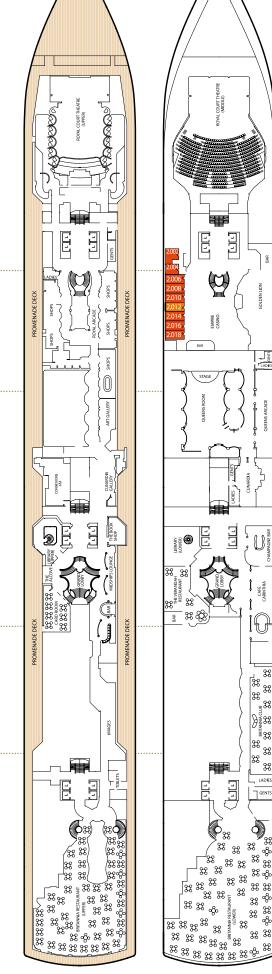

#### Stateroom Category

| etateleen eategoly |                                   |  |
|--------------------|-----------------------------------|--|
| Grand Duplexes     |                                   |  |
| Aft                | High Deck 9                       |  |
| Duplexes & S       |                                   |  |
| Forward/Aft        | High Decks 9,10                   |  |
| Royal Suites       | •                                 |  |
| Forward            | High Deck 10                      |  |
| Penthouse          |                                   |  |
| Midships/Aft       | High Decks 9,10                   |  |
| Queens Suite       | s                                 |  |
| Midships/Aft       | High Decks 9,10,11                |  |
| Forward            | High Decks 9,10                   |  |
| Midships           | High Decks 8,9                    |  |
| Princess Suit      | es                                |  |
| Midships           | High Deck 10                      |  |
| Forward            | High Deck 10                      |  |
| Club Balcony       | 0                                 |  |
| Midships           | High Deck 12                      |  |
| Forward            | High Decks 12, 13                 |  |
| Balcony            | 111g11 Deeks 12, 10               |  |
| ,                  | Lligh Deals 11                    |  |
| Midships           | High Deck 11                      |  |
| Midships           | High Decks 8,11                   |  |
| Forward            | High Decks 8,11,12                |  |
| Balcony (shel      |                                   |  |
| Midships           | Low Decks 5,6                     |  |
| Midships           | Low Decks 5,6                     |  |
| Aft                | Low Decks 5,6                     |  |
| Forward            | Low Decks 5,6                     |  |
| Balcony (obst      | tructed view)*                    |  |
| Midships           | High Deck 8                       |  |
| Midships           | High Deck 8                       |  |
| Forward            | High Deck 8                       |  |
| Oceanview          |                                   |  |
| Forward/Aft        | Low Decks 5,6                     |  |
| Atrium View I      | nside                             |  |
| Midships           | Low Decks 5,6                     |  |
| Standard Insi      | ide                               |  |
| Midships           | High Deck 10                      |  |
| Midships           | High Deck 10                      |  |
| Midships           | Low Decks 5,6<br>High Decks 11,12 |  |
|                    | Low Decks 5,6                     |  |
| Forward/Aft        | High Decks 9, 10                  |  |
| Forward            | Low Decks 5,6<br>High Decks 11,13 |  |
|                    | Low Decks 5,6                     |  |

#### Key to symbols

- L Lift
- Connecting staterooms
- + 3rd berth is a single sofabed • 3rd & 4th berth is a double sofabed
- 3rd & 4th berths are two upper beds
- \* Staterooms have views obstructed by lifeboats
- Wheelchair accessible (stateroom sizes vary)
- Single level Q2 Suite
- ♦ Royal Suites do not have a balcony

View Queen Mary 2 stateroom accommodation online at **cunard.co.uk/qm2staterooms** and virtual tours at **cunard.co.uk/qm2tours** 

Deck 6 (low)

Deck 5 (low)