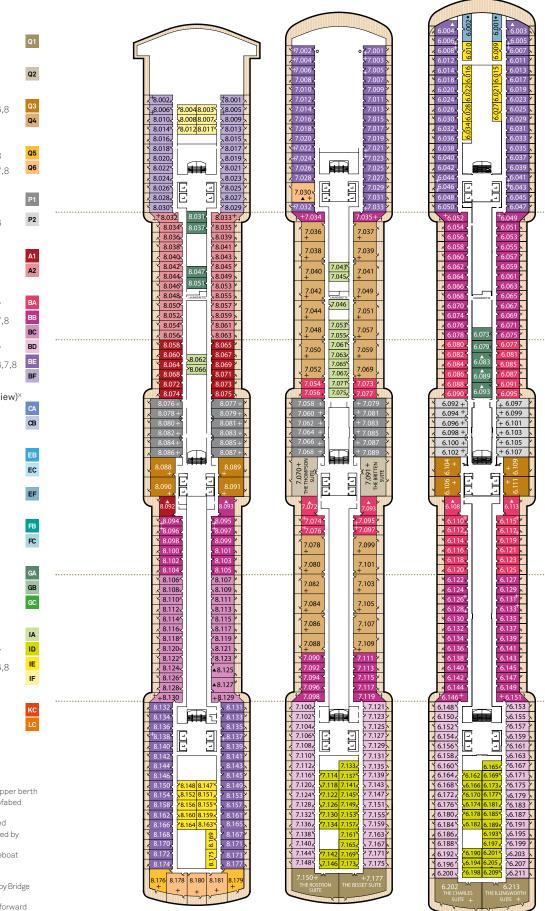

#### Stateroom Category

| Oceanview |  |
|-----------|--|
|           |  |

Inside

| 000001111011  |            |
|---------------|------------|
| Midships      | Low Deck 1 |
| Midships/Aft  | Low Deck 1 |
| Forward       | Low Deck 1 |
| Deluxe Inside |            |
| Midships      | Low Deck 1 |
| Midships      | Low Deck 1 |
| Single        |            |
| Oceanview     | Low Deck 2 |

Low Deck 2

| 20 |
|----|
| EF |
|    |
|    |
| GB |
| GC |
| -  |
|    |
| кс |
| ne |
| LC |
|    |

FC

### Key to symbols

- L Lift
- † Indicates 2 lower berths and 1 upper
- berth
- + Indicates 3rd berth is a single sofabed
- Indicates 3rd and 4th berth is a single sofabed and one upper bed