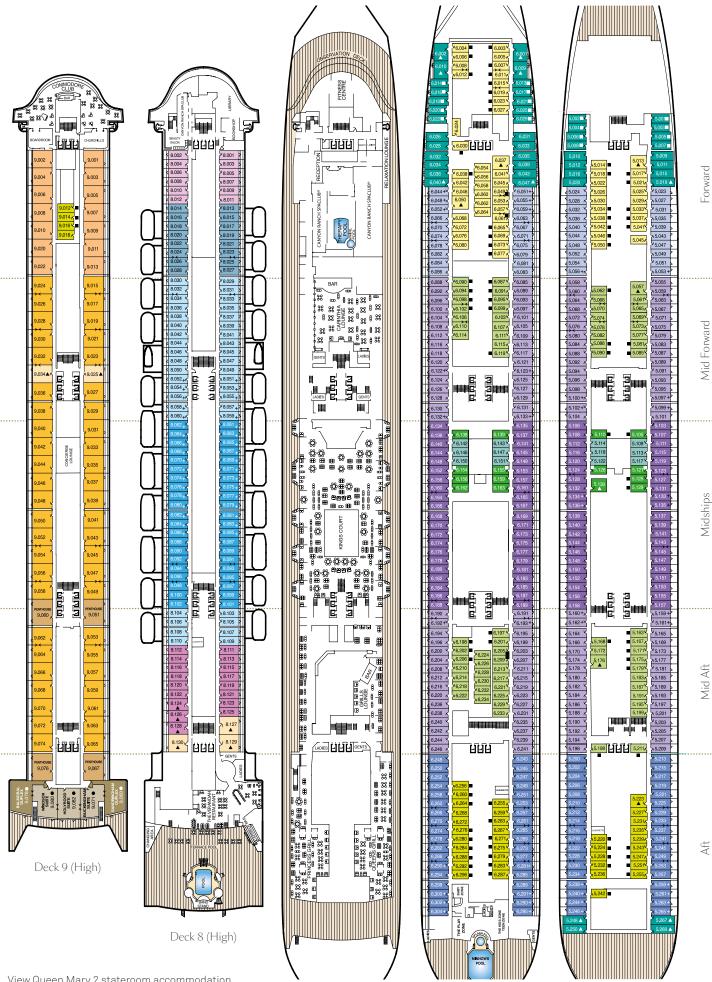

View Queen Mary 2 stateroom accommodation online at **cunard.co.uk/qm2staterooms** and virtual tours at **cunard.co.uk/qm2tours** 

Deck 6 (low)

Deck 5 (low)

#### Stateroom Category

| Balcony (sheltered)        |                                        |  |
|----------------------------|----------------------------------------|--|
| Midships                   | Low Deck 4                             |  |
| Midships                   | Low Deck 4                             |  |
| Aft                        | Low Deck 4                             |  |
| Forward                    | Low Deck 4                             |  |
| Oceanview                  |                                        |  |
| Forward                    | Low Deck 4                             |  |
| Standard Inside            |                                        |  |
| Standard Ins               | ide                                    |  |
| Standard Ins<br>Midships   | ide<br>Low Deck 4                      |  |
| o tantaana mo              |                                        |  |
| Midships                   | Low Deck 4                             |  |
| Midships<br>Aft            | Low Deck 4<br>Low Deck 4<br>Low Deck 4 |  |
| Midships<br>Aft<br>Forward | Low Deck 4<br>Low Deck 4<br>Low Deck 4 |  |

### Key to symbols

- L Lift
- Connecting staterooms
- 3rd berth is a single sofabed
  3rd & 4th berth is a double so 3rd & 4th berth is a double sofabed
- . 3rd & 4th berths are two upper beds
- Staterooms have views obstructed by lifeboats
- Wheelchair accessible (stateroom sizes vary)
- Single level Q2 Suite
- Royal Suites do not have a balcony