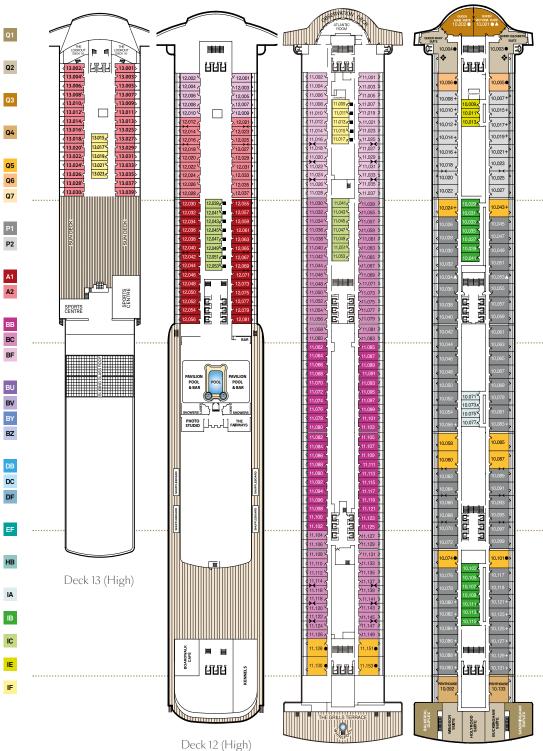

#### Stateroom Category

| etateleen eategoly |                                   |  |
|--------------------|-----------------------------------|--|
| Grand Duplexes     |                                   |  |
| Aft                | High Deck 9                       |  |
| Duplexes & S       |                                   |  |
| Forward/Aft        | High Decks 9,10                   |  |
| Royal Suites       | •                                 |  |
| Forward            | High Deck 10                      |  |
| Penthouse          |                                   |  |
| Midships/Aft       | High Decks 9,10                   |  |
| Queens Suite       | s                                 |  |
| Midships/Aft       | High Decks 9,10,11                |  |
| Forward            | High Decks 9,10                   |  |
| Midships           | High Decks 8,9                    |  |
| Princess Suit      | es                                |  |
| Midships           | High Deck 10                      |  |
| Forward            | High Deck 10                      |  |
| Club Balcony       | 0                                 |  |
| Midships           | High Deck 12                      |  |
| Forward            | High Decks 12, 13                 |  |
| Balcony            | 111g11 Deeks 12, 10               |  |
| ,                  | Lligh Deals 11                    |  |
| Midships           | High Deck 11                      |  |
| Midships           | High Decks 8,11                   |  |
| Forward            | High Decks 8,11,12                |  |
| Balcony (shel      |                                   |  |
| Midships           | Low Decks 5,6                     |  |
| Midships           | Low Decks 5,6                     |  |
| Aft                | Low Decks 5,6                     |  |
| Forward            | Low Decks 5,6                     |  |
| Balcony (obst      | tructed view)*                    |  |
| Midships           | High Deck 8                       |  |
| Midships           | High Deck 8                       |  |
| Forward            | High Deck 8                       |  |
| Oceanview          |                                   |  |
| Forward/Aft        | Low Decks 5,6                     |  |
| Atrium View I      | nside                             |  |
| Midships           | Low Decks 5,6                     |  |
| Standard Insi      | ide                               |  |
| Midships           | High Deck 10                      |  |
| Midships           | High Deck 10                      |  |
| Midships           | Low Decks 5,6<br>High Decks 11,12 |  |
|                    | Low Decks 5,6                     |  |
| Forward/Aft        | High Decks 9, 10                  |  |
| Forward            | Low Decks 5,6<br>High Decks 11,13 |  |
|                    | Low Decks 5,6                     |  |

#### Key to symbols

- L Lift
- Connecting staterooms
- + 3rd berth is a single sofabed • 3rd & 4th berth is a double sofabed
- 3rd & 4th berths are two upper beds
- \* Staterooms have views obstructed by lifeboats
- Wheelchair accessible (stateroom sizes vary)
- Single level Q2 Suite
- ♦ Royal Suites do not have a balcony