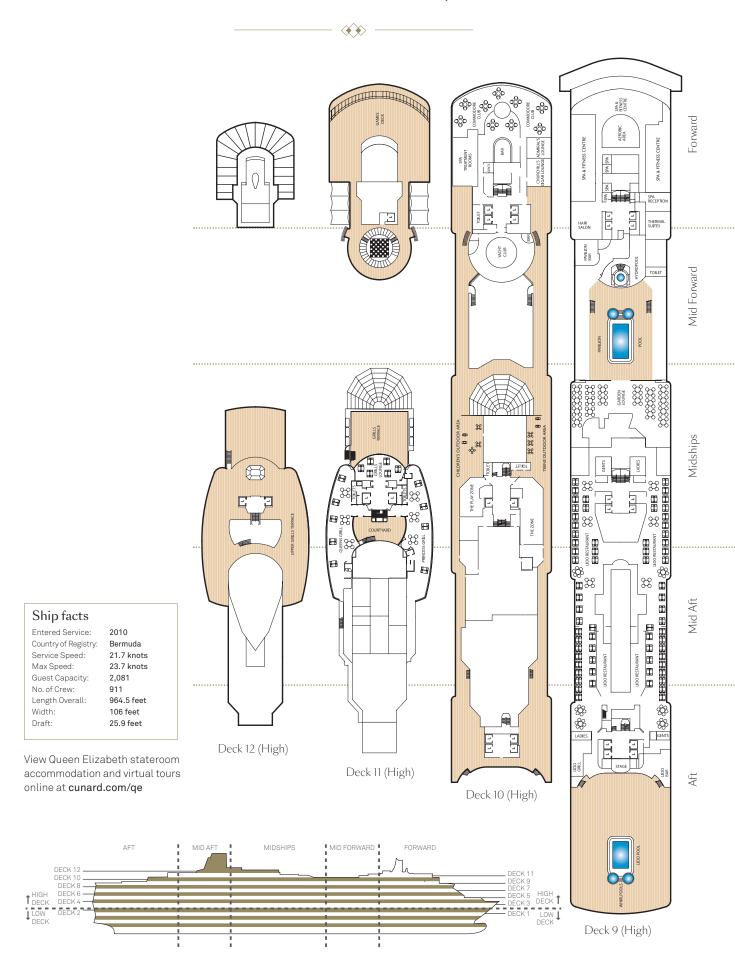

## Queen Elizabeth deck plans.



## Stateroom Category

| Art High Decks 6,7 Per Mater Survey  Midelings High Decks 4,5,6,8 Per Midelings High Decks 4,5,8 Per Midelings High Decks 4,5,6 Per Midelings High Decks 5,6,7 Per Midelings High Decks 5,6,8 Per Midelings High Decks 5, | Stateroor     | n Category                 |    |                                          |                                      |                                                 |             |
|--------------------------------------------------------------------------------------------------------------------------------------------------------------------------------------------------------------------------------------------------------------------------------------------------------------------------------------------------------------------