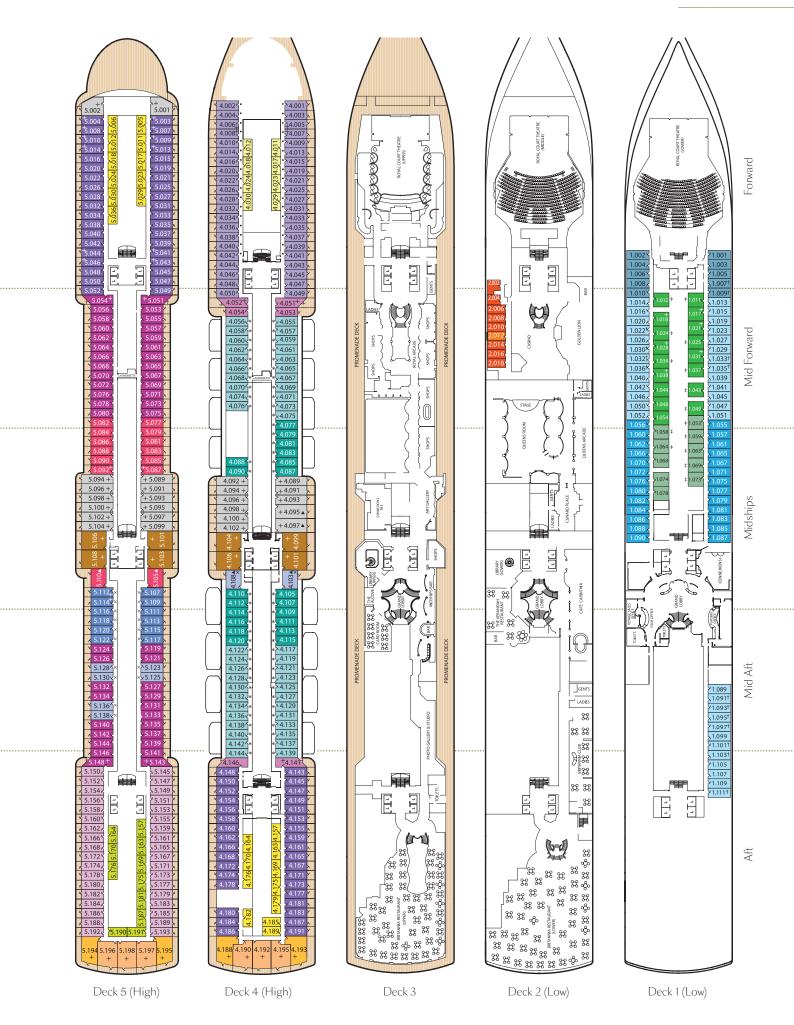

## Queen Elizabeth deck plans.

## Stateroom Category

| Art High Decks 6,7 Per Mater Survey  Midelings High Decks 4,5,6,8 Per Midelings High Decks 4,5,8 Per Midelings High Decks 4,5,6 Per Midelings High Decks 5,6,7 Per Midelings High Decks 5,6,8 Per Midelings High Decks 5, | Stateroor     | n Category                 |    |                                          |                                      |                                                 |             |
|--------------------------------------------------------------------------------------------------------------------------------------------------------------------------------------------------------------------------------------------------------------------------------------------------------------------------------------------------------------------------------------------------------------------------------------------------------------------------------------------------------------------------------------------------------------------------------------------------------------------------------------------------------------------------------------------------------------------------------------------------------------------------------------------------------------------------------------------------------------------------------------------------------------------------------------------------------------------------------------------------------------------------------------------------------------------------------------------------------------------------------------------------------------------------------------------------------------------------------------------------------------------------------------------------------------------------------------------------------------------------------------------------------------------------------------------------------------------------------------------------------------------------------------------------------------------------------------------------------------------------------------------------------------------------------------------------------------------------------------------------------------------------------------------------------------------------------------------------------------------------------------------------------------------------------------------------------------------------------------------------------------------------------------------------------------------------------------------------------------------------------|---------------|----------------------------|----|------------------------------------------|--------------------------------------|-------------------------------------------------|-------------|
| Midships High Decks 4,5,6,8 G Midships High Decks 4,5,6,8 G Midships High Decks 4,5,7,8 G Provard/Art High Decks 4,5,6 G Midships High Decks 4,5,6 G  Midships High Decks 4,5,6 G  Cub Balcorry Midships High Decks 4,5,6 G  Midships High Decks 4,5 G  Midships Low Deck 1  Midships Low Deck 1  Midships High Decks 4,5 G  Coeanview (barvucted view)  Midships High Decks 4,5 G  Midships Low Deck 1  Midships High Decks 4,5 G  Midships Low Deck 1  Midships High Decks 4,5 G  Midships Low Deck 1  Midships High Decks 4,5 G  Midships Low Deck 1  Midships High Decks 4,5 G  Midships Low Deck 1  Midships High Decks 4,5 G  Midships Low Deck 1  Midships High Decks 4,5 G  Midships Low Deck 1  Midships High Decks 4,5 G  Midships Low Deck 1  Midships High Decks 4,5 G  Midships Low Deck 1  Midships High Decks 4,5 G  Midships Low Deck 1  Midships High Decks 4,5 G  Midships Low Deck 1  Midships High Decks 4,5 G  Midships Low Deck 1  Midships High Decks 4,5 G  Midships Low Deck 1  Midships High Decks 4,5 G  Midships Low Deck 1  Midships High Decks 4,5 G  Midships Low Deck 1  Midships High Decks 4,5 G  Midships Low Deck 1  Midships High Decks 4,5 G  Midships Low Deck 1  Midships High Decks 4,5 G  Midships Low Deck 1  Midships High Decks 4,5 G  Midships Low Deck 1  Midships High Decks 6,5 G  Midships Low Deck 1  Midships High Decks 6,5 G  Midships Low Deck 1  Midships High Decks 6,5 G  Midships Low Deck 1  Midships High Decks 6,5 G  Midships Low Deck 1  Midships High Decks 6,5 G  Midships Low Deck 1  Midships Low Deck 1  Midships Low Deck 1  Midsh |               |                            | Q1 |                                          |                                      |                                                 |             |
| Midships High Decks 4,5,6,8                                                                                                                                                                                                                                                                                                                                                                                                                                                                                                                                                                                                                                                                                                                                                                                                                                                                                                                                                                                                                                                                                                                                                                                                                                                                                                                                                                                                                                                                                                                                                                                                                                                                                                                                                                                                                                                                                                                                                                                                                                                                                                    |               |                            | Q2 |                                          |                                      |                                                 |             |
| Queens Suites         High Decks 4,5,7,8         9           Princess Suites         High Decks 4,5,7,8         9           Midships         High Decks 4,5,7,8         1           Midships         High Decks 4,5,6         2           Forward Art         High Decks 4,5,6         2           Club Balcony         Midships         High Deck 7,8         1           Midships         High Deck 5,6,7         1         1           Midships         High Deck 5,6,7         1         1           Balcony         Midships         High Decks 5,6,7         1           Midships         High Decks 4,5,6,7,8         1         1           Art         High Decks 4,5,6,7,8         1         1           Midships         High Decks 4,5,6,7,8         1         1           Midships         High Decks 4,5,6,7,8         1         1           Midships         High Deck 6         1         1           Midships         High Deck 6         1         1 <td>Midships</td> <td>-</td> <td></td> <td>5</td> <td></td> <td><del>4</del>7.004 <del>\$</del>7.003</td> <td>&gt;</td>                                                                                                                                                                                                                                                                                                                                                                                                                                                                                                                                                                                                                                                                                                                                                                                                                      | Midships      | -                          |    | 5                                        |                                      | <del>4</del> 7.004 <del>\$</del> 7.003          | >           |
| Princes Suites  Midships High Decks 7,8  Midships High Decks 4,5,6  Particle High Decks 4,5,6  Particle High Decks 5,6,7  Midships High Decks 5,6,7  Midships High Decks 6,6,7,8  Midships High Decks 5,6,7  Midships High Decks 5,6,7,8  Att High Decks 5,6,7,8  Forward/Aft High Decks 5,6,7,8  Balcony (partially obstructed view)*  Midships High Decks 4,5,6,7,8  Balcony (partially obstructed view)*  Midships High Decks 6,6,8  Midships High Decks 6,6,8  Midships High Decks 6,6,8  Midships High Decks 6,6,8  Midships High Decks 6,6,7,8  Mids | Aft           | High Decks 4,5,8           |    |                                          |                                      | 7.008<br>7.010<br>7.012<br>7.011                | <u> </u>    |
| Midships High Decks 4,5,6 P2  Club Batcony Midships High Decks 5,6,7 M3 Midships High Decks 5,6,7 M3 Midships High Decks 5,6,7,8 M3 Midships High Decks 4,5,6,7,8 M3 Midships High Decks 4,5 M3 Midships Low Deck 1 Midships High Decks 4,5 M3 Midships Low Deck 1 Midships High Decks 4,5 M3 Midships Low Deck 1 Midships Low Deck 1 Midships Low Deck 1 Midships High Decks 4,5 M3 Midships Low Deck 1 Midships Low Deck 1 Midships High Decks 5,6 M3 Midships Low Deck 1 Midships High Decks 4,5 M3 Midships Low Deck 1 Midships High Decks 4,5 M3 Midships Low Deck 2 Luttle High Decks 4,5 M3 Midships Low Deck 2 Luttle High Decks 4,5 M3 Midships Low Deck 2 Luttle High Decks 4,5 M3 Midships Low Deck 2 Luttle High Decks 4,5 M3 Midships Low Deck 2 Luttle High Decks 4,5 M3 Midships Low Deck 2 Luttle High Decks 5,5 M3 Midships Low Deck 2 Luttle High Decks 5,5 M3 Midships Low Deck 2 Luttle High Decks 5,5 M3 Midships Low Deck 2 Luttle High Decks 6,5 M3 Midships Low Deck 1 Midships Low Deck 1 Midships Low Deck 2 Luttle High Decks 6,5 M3 Midships Low Deck 1 Midships Low Deck 1 Midships Low Deck 2 Luttle High Decks 6,5 M3 Midships Low Deck 2 Luttle High Decks 6,5 M3 Midships Low Deck 2 Mi |               |                            |    |                                          |                                      |                                                 | <u>&gt;</u> |
| Club Balcony Midships High Decks 7,8 Midships High Decks 5,6,7,8 Midships High Decks 5,6,7,8 Midships High Decks 5,6,7,8 Midships High Decks 4,8 Aft High Decks 5,6,7,8  Balcony (partially obstructed view)* Midships High Decks 4,5,6,7,8  Balcony (partially obstructed view)* Midships High Decks 4,5 Midships High Decks 4,6 Midships High Decks 5,6,7 Midships High Decks 6,6,8 Midships High Deck | Midships/     | -                          |    | ₹ 8.018<br>₹ 8.020 <sub>₹</sub>          | 28.017 2<br>28.019 2                 | 47.022 47.021 47.023                            | ۸<br>۸<br>۸ |
| Midships   High Decks 5, 6, 7, 8                                                                                                                                                                                                                                                                                                                                                                                                                                                                                                                                                                                                                                                                                                                                                                                                                                                                                                                                                                                                                                                                                                                                                                                                                                                                                                                                                                                                                                                                                                                                                                                                                                                                                                                                                                                                                                                                                                                                                                                                                                                                                               | Club Balcony  |                            | A1 | ✓ 8.024         ✓ 8.026         ✓ 8.028  | 8.023 h<br>78.025 h<br>8.027 h       | 7.028<br>7.029<br>7.030<br>4 + 7.029            | <u>,</u>    |
| Midships High Decks 4,8  Aft High Decks 4,5,6,7,8  Balcony (partially obstructed view)*  Midships High Decks 4,5,6,7,8  Balcony (partially obstructed view)*  Midships High Decks 4,5  Oceanview Midships Low Deck 1  Enward High Decks 4,5  Oceanview Midships Low Deck 1  Forward High Decks 6  Midships Low Deck 1  Midships Low Deck 2  Midships L |               | -                          | A2 | 8.034<br>8.034<br>8.036                  | 15 8.033+3<br>74 78.035 7<br>8.039 5 | 7.035+                                          | 7           |
| At High Decks 5,6,7 BD   100   100   100   100   100   100   100   100   100   100   100   100   100   100   100   100   100   100   100   100   100   100   100   100   100   100   100   100   100   100   100   100   100   100   100   100   100   100   100   100   100   100   100   100   100   100   100   100   100   100   100   100   100   100   100   100   100   100   100   100   100   100   100   100   100   100   100   100   100   100   100   100   100   100   100   100   100   100   100   100   100   100   100   100   100   100   100   100   100   100   100   100   100   100   100   100   100   100   100   100   100   100   100   100   100   100   100   100   100   100   100   100   100   100   100   100   100   100   100   100   100   100   100   100   100   100   100   100   100   100   100   100   100   100   100   100   100   100   100   100   100   100   100   100   100   100   100   100   100   100   100   100   100   100   100   100   100   100   100   100   100   100   100   100   100   100   100   100   100   100   100   100   100   100   100   100   100   100   100   100   100   100   100   100   100   100   100   100   100   100   100   100   100   100   100   100   100   100   100   100   100   100   100   100   100   100   100   100   100   100   100   100   100   100   100   100   100   100   100   100   100   100   100   100   100   100   100   100   100   100   100   100   100   100   100   100   100   100   100   100   100   100   100   100   100   100   100   100   100   100   100   100   100   100   100   100   100   100   100   100   100   100   100   100   100   100   100   100   100   100   100   100   100   100   100   100   100   100   100   100   100   100   100   100   100   100   100   100   100   100   100   100   100   100   100   100   100   100   100   100   100   100   100   100   100   100   100   100   100   100   100   100   100   100   100   100   100   100   100   100   100   100   100   100   100   100   100   100   100   100   100   100   100   100   100   100   100   | Midships      | High Decks 5,6,7,8         | ВВ | \$ 8.0405<br>\$ 8.042°<br>\$ 8.0445      | 75 8.043 x<br>8.045 y<br>8.049 x     | 7.043                                           |             |
| Forward High Decks 4,5,6,7,8 B Balcony (partially obstructed view)* Midships High Decks 4,5 G Midships Low Deck 1  Forward High Decks 4,5 G  Ceanview (Midships Low Deck 1  Forward High Deck 6  Low Deck 1  Forward High Deck 6  Low Deck 1  Coenaview (Obstructed view)* Midships Ligh Deck 6  Low Deck 1  Coenaview (Obstructed view)* Midships High Deck 6  Low Deck 1  Coenaview (Obstructed view)* Midships High Deck 4  Midships High Deck 4  Midships High Deck 4  Midships High Deck 5  Midships High Deck 4  Midships High Deck 4  Midships Low Deck 1  Coenaview (Obstructed view)* Midships High Deck 4  Midships High Deck 5  Midships High Deck 5  Midships High Deck 5  Midships Low Deck 1  Midships Low Deck 1  Midships High Deck 5  Midships Low Deck 1  Midships High Deck 5  Midships Low Deck 1  Midships High Deck 5  Midships High Deck 5  Midships Low Deck 1  Midships High Decks 6,8,7  Forward/Aft High Decks 6,8,7  Forward/Aft High Decks 6,8,8  Forward High Decks 6,8,8  Forward High Decks 6,8,8  Forward High Decks 6,8  Midships Low Deck 2  Coenaview Midships, Low Deck 2  Coenaview Midshi |               | 9                          |    | < 8.048 <sub>K</sub> □ <sub>MUNDER</sub> | ×8.055 ×                             | + LAUNDESETTE +                                 |             |
| Balcony (partially obstructed view)*  Midships High Decks 4,5  Coeanview  Midships Low Deck 1  Forward High Deck 6  Low Deck 1  Coeanview (obstructed view)*  Midships High Deck 4  Midships High Deck 4  Midships High Deck 4  Midships High Deck 5  Midships High Deck 4  Midships High Deck 4  Midships High Deck 5  Midships High Deck 5  Midships High Deck 6  Midships High Deck 5  Midships High Deck 5  Midships High Deck 6  Midships High Deck 5  Midships High Deck 5  Midships High Deck 6  Midships High Deck 6  Midships High Deck 6  Midships Low Deck 1  Midships Low Deck 1  Midships Low Deck 1  Midships High Deck 6  Midships Low Deck 1  Midships High Decks 6,6,7  Forward/Aft High Decks 6,5,7  Forward/Aft High Decks 4,5,6,8  Forward/Aft High Decks 5,5,7  Midships Low Deck 2  Midships Low Deck 3  Midships Low Deck 4  Midships Low Deck 5  Midships Low Deck 5  Midships Low Deck 6  Midships Low Deck 6  Midships Low Deck 9  Midships Low Deck 1  Midships Low Deck 9  Mids | Forward/Aft   | High Decks 4,5,6,7,8       |    | ج 8.052                                  | 8.059                                | 7.044                                           |             |
| Batcony (partially obstructed view)* Midships High Decks 4,5  Ca Midships Low Deck 1  ED Midships Low Deck 1  Forward High Deck 6* Low Deck 4  Forward Midships High Decks 4,5  Ca Midships High Deck 4  Forward High Deck 5  Ca Midships High Deck 4  Forward High Deck 4  Forward High Deck 5  Ca Midships Low Deck 1  Ca Midships High Deck 4  Forward High Deck 5  Ca Midships Low Deck 1  Ca Midships High Deck 4  Forward High Deck 5  Ca Midships Low Deck 1  Ca Midships Low Deck 2  Ca Midshi |               |                            |    | ₹ 8.056ҳ                                 | x 8.063 x                            | 7.055                                           |             |
| Cocanview   Midships   Low Deck 1   Ec                                                                                                                                                                                                                                                                                                                                                                                                                                                                                                                                                                                                                                                                                                                                                                                                                                                                                                                                                                                                                                                                                                                                                                                                                                                                                                                                                                                                                                                                                                                                                                                                                                                                                                                                                                                                                                                                                                                                                                                                                                                                                         | Midships      | High Deck 5                | CA | 8.064<br>8.068<br>8.068                  | 8.069 1<br>8.071 1                   | 7.052<br>7.054<br>7.073<br>7.073<br>7.073       | _           |
| Midships/Aft Low Deck 1 Forward High Deck 6   E-                                                                                                                                                                                                                                                                                                                                                                                                                                                                                                                                                                                                                                                                                                                                                                                                                                                                                                                                                                                                                                                                                                                                                                                                                                                                                                                                                                                                                                                                                                                                                                                                                                                                                                                                                                                                                                                                                                                                                                                                                                                                               |               | Low Deck 1                 | ЕВ | 8.076+                                   | 8.077 + <mark>Y</mark>               | 7.058 + + 7.079                                 | E C         |
| Cocanview (obstructed view)                                                                                                                                                                                                                                                                                                                                                                                                                                                                                                                                                                                                                                                                                                                                                                                                                                                                                                                                                                                                                                                                                                                                                                                                                                                                                                                                                                                                                                                                                                                                                                                                                                                                                                                                                                                                                                                                                                                                                                                                                                                                                                    | ·             |                            | EC |                                          |                                      |                                                 | ۶<br>۲      |
| Oceanview (obstructed view)*         8038         3039         3039         3039         3039         3039         3039         3039         3039         3039         3039         3039         3039         3039         3039         3039         3039         3039         3039         3039         3039         3039         3039         3039         3039         3039         3039         3039         3039         3039         3039         3039         3039         3039         3039         3039         3039         3039         3039         3039         3039         3039         3039         3039         3039         3039         3039         3039         3039         3039         3039         3039         3039         3039         3039         3039         3039         3039         3039         3039         3039         3039         3039         3039         3039         3039         3039         3039         3039         3039         3039         3039         3039         3039         3039         3039         3039         3039         3039         3039         3039         3039         3039         3039         3039         3039         3039         3039         3039         3039         <                                                                                                                                                                                                                                                                                                                                                                                                                                                                                                                                                                                                                                                                                                                                                                                                                                                                       | Forward       |                            | EF | 8.086+                                   | 8.087 +                              | 7.068 + 7.089                                   | У<br>2      |
| Deluxe Inside    Midships   High Decks 6,8   Midships   Low Deck 1   Midships   Low Deck 1   Midships   Low Deck 1   Midships   Low Deck 1   Midships   High Decks 7,8   Midships   Migh Decks 7,8   Midships   Migh Decks 7,8   Midships   Migh Decks 7,8   Midships   Migh Decks 7,8   Midships    | Oceanview (   | obstructed view)*          |    | 8.088                                    | 8.089                                | ( - E                                           |             |
| Detuxe Inside  Midships High Decks 6,8                                                                                                                                                                                                                                                                                                                                                                                                                                                                                                                                                                                                                                                                                                                                                                                                                                                                                                                                                                                                                                                                                                                                                                                                                                                                                                                                                                                                                                                                                                                                                                                                                                                                                                                                                                                                                                                                                                                                                                                                                                                                                         |               | -                          |    |                                          |                                      |                                                 |             |
| Midships Low Deck 1  Midships Low Deck 1  Standard Inside  Midships High Decks 5,6,7  Forward/Aft High Decks 4,5,6,8  Forward High Decks 4,5,6,8  Forward High Decks 4,8  Single  Ceanview Midships, Low Deck 2  Inside Midships, Low Deck 2  In Indicates 2 lower berths and 1 upper berth  Indicates 3 rd and 4th berth are a single sofabed 4 indicates 3 rd and 4th berth are a single sofabed and one upper bed 4 indicates 3 rd and 4th berth are a single sofabed 5 indicates 3 rd and 4th berth are a single sofabed 5 indicates 3 rd and 4th berth are a single sofabed 5 indicates 3 rd and 4th berth are a single sofabed 5 indicates 3 rd and 4th berth are a single sofabed 5 indicates 3 rd and 4th berth are a single sofabed 6 indicates 3 rd and 4th berth are a single sofabed 7 indicates 3 rd and 4th berth are a single sofabed 8 indicates 3 rd and 4th berth are a single sofabed 8 indicates 3 rd and 4th berth are a single sofabed 8 indicates 3 rd and 4th berth are a single sofabed 9 indicates 3 rd and 4th berth are a single sofabed 9 indicates 3 rd and 4th berth are a single sofabed 9 indicates 3 rd and 4th berth are a single sofabed 9 indicates 3 rd and 4th berth are a single sofabed 9 indicates 3 rd and 4th berth are a single sofabed 9 indicates 3 rd and 4th berth are a single sofabed 9 indicates 3 rd and 4th berth are a single sofabed 9 indicates 3 rd and 4th berth are a single sofabed 9 indicates 3 rd and 4th berth are a single sofabed 9 indicates 3 rd and 4th berth are a single sofabed 9 indicates 3 rd and 4th berth are a single sofabed 9 indicates 3 rd and 4th berth are a 9 indicates 3 rd and 4th berth are a 9 indicates 3 rd and 4th berth are a 9 indicates 3 rd and 4th berth are a 9 indicates 3 rd and 4th berth are a 9 indicates 3 rd and 4th berth are a 9 indicates 3 rd and 4th berth are a 9 indicates 3 rd and 4th berth are a 9 indicates 3 rd and 4th berth are a 9 indicates 3 rd and 4th berth are a 9 indicates 3 rd and 4th berth are a 9 indicates 3 rd and 4th berth are a 9 indicates 3 rd and 4th berth are a 9 indicates 3 rd | Deluxe Inside | _                          | _  | ¥ <sub>1</sub> 8.094 °                   | ¥ <sub>4</sub> 8.095 ¥               | 7.074 47.095 <b>4</b>                           |             |
| Midships Low Deck 1  Midships Low Deck 1  Standard Inside  Midships High Decks7,8  Aft High Decks 5,6,7  ID  Forward/Aft High Decks 4,5,6,8  Forward High Decks 4,5,6,8  Forward High Decks 4,8  Single  Oceanview Midships, Low Deck 2  Inside Midships | Midships      | High Decks 6,8             |    |                                          | 8.099                                |                                                 |             |
| Standard Inside  Midships High Decks 7,8  Aft High Decks 5,6,7  ID  Asilor  As | •             |                            |    | 8.1021                                   | 8.103 <mark>Y</mark>                 | + +                                             |             |
| Midships High Decks 7,8 IA  Aft High Decks 5,6,7 ID  Forward/Aft High Decks 4,5,6,8 IE  Forward High Decks 4,8 IF  Single  Oceanview Midships, Low Deck 2  Inside Midships, Low Deck 2  Inside Midships, Low Deck 2  L Lift  Indicates 2 lower berths and 1 upper berth  Indicates 3rd and 4th berth are a single sofabed 4 Indicates 3rd and 4th berth are a single sofabed and one upper bed 4 Indicates 3rd and 4th berths are single sofabed and one upper bed 4 Indicates 3rd and 4th berths are single sofabed and one upper bed 4 Indicates 3rd and 4th berths are single sofabed and one upper bed 4 Indicates 3rd and 4th berths are single sofabed 8 Indicates 3rd and 4th berths are single sofabed 9 Indicates 3rd and 4th berths are single sofabed 9 Indicates 3rd and 4th berths are single sofabed 9 Indicates 3rd and 4th berths are single sofabed 9 Indicates 3rd and 4th berths are single sofabed 9 Indicates 3rd and 4th berths are single sofabed 9 Indicates 3rd and 4th berths are single sofabed 9 Indicates 3rd and 4th berths are single sofabed 9 Indicates 3rd and 4th berths are single sofabed 9 Indicates 3rd and 4th berths are single sofabed 9 Indicates 3rd and 4th berths are single sofabed 9 Indicates 3rd and 4th berths are single sofabed 9 Indicates 3rd and 4th berths are single sofabed 9 Indicates 3rd and 4th berths are single sofabed 9 Indicates 3rd and 4th berths are single sofabed 9 Indicates 3rd and 4th berths are single sofabed 9 Indicates 3rd and 4th berths are single sofabed 9 Indicates 3rd and 4th berths are 1 Indicates 3rd and 9 I  | ·             |                            |    | ¥ 8.1065                                 | 78.107 <mark>7</mark>                | <del>                                    </del> |             |
| Aft High Decks 5,6,7                                                                                                                                                                                                                                                                                                                                                                                                                                                                                                                                                                                                                                                                                                                                                                                                                                                                                                                                                                                                                                                                                                                                                                                                                                                                                                                                                                                                                                                                                                                                                                                                                                                                                                                                                                                                                                                                                                                                                                                                                                                                                                           |               |                            |    | <u> </u>                                 | 78.111 Y                             | 7.105                                           |             |
| Forward Aft High Decks 4,5,6,8  Forward High Decks 4,8  Single  Oceanview Midships, Low Deck 2  Inside  |               | 9                          |    | ¥ 8.114 <sup>4</sup>                     | 78.115 Y                             | ) <del>+</del> {          +                     |             |
| Single  Oceanview Midships, Low Deck 2 Inside Midships, L  |               | 9                          |    | <u> </u>                                 | 78.119 Y                             | +                                               |             |
| Oceanview Midships, Low Deck 2 Inside Midships, Low Deck   |               | піgп µескs 4,8             |    | ኝ 8.122ሳ                                 |                                      | 7.090                                           |             |
| Niside   Midships, Low Deck 2   19   19   19   19   19   19   19                                                                                                                                                                                                                                                                                                                                                                                                                                                                                                                                                                                                                                                                                                                                                                                                                                                                                                                                                                                                                                                                                                                                                                                                                                                                                                                                                                                                                                                                                                                                                                                                                                                                                                                                                                                                                                                                                                                                                                                                                                                               | _             | Midships, Low Deck 2       | КС | ¥ 8.126 <sup>4</sup>                     |                                      | 7.094                                           |             |
| Key to symbols  L Lift  † Indicates 2 lower berths and 1 upper berth  † Indicates 3rd berth is a single sofabed  † Indicates 3rd and 4th berth are a single sofabed and one upper bed  † Indicates 3rd and 4th berth are a single sofabed and one upper bed  † Indicates 3rd and 4th berth are single sofabed and ne upper bed  † Indicates 3rd and 4th berths are single sofabed and ne upper bed  † Indicates 3rd and 4th berths are single sofabed and ne upper bed  † Indicates 3rd and 4th berths are single sofabed and ne upper bed  † Indicates 3rd and 4th berths are single sofabed and one upper bed  † Indicates 3rd and 4th berths are single sofabed and one upper bed  † Indicates 3rd and 4th berths are single sofabed and one upper bed  † Indicates 3rd and 4th berths are single sofabed and one upper bed  † Indicates 3rd and 4th berths are single sofabed and one upper bed  † Indicates 3rd and 4th berths are single sofabed and one upper bed  † Indicates 3rd and 4th berths are single sofabed and one upper bed  † Indicates 3rd and 4th berths are single sofabed and one upper bed  † Indicates 3rd and 4th berths are single sofabed and one upper bed  † Indicates 3rd and 4th berths are single sofabed and one upper bed  † Indicates 3rd and 4th berths are single sofabed and one upper bed  † Indicates 3rd and 4th berths are single sofabed and one upper bed  † Indicates 3rd and 4th berths are single sofabed and one upper bed  † Indicates 3rd and 4th berths are single sofabed and one upper bed  † Indicates 3rd and 4th berths are single sofabed and one upper bed  † Indicates 3rd and 4th berths are single sofabed and one upper bed  † Indicates 3rd and 4th berths are single sofabed and one upper bed  † Indicates 3rd and 4th berths are single sofabed and one upper bed  † Indicates 3rd and 4th berths are single sofabed and one upper bed  † Indicates 3rd and 4th berths are single sofabed and one upper bed  † Indicates 3rd and 4th berths are single sofabed and one upper bed  † Indicates 3rd and 4th berths are single sofabed and one upper bed  † I  | Inside        | Midships, Low Deck 2       | LC | +8.130<br>8.132                          | +8.129                               | 7.119                                           | )           |
| ↑ Indicates 2 lower berths and 1 upper berth 1 Indicates 3rd berth is a single sofabed 1 Indicates 3rd and 4th berth are a single sofabed and one upper bed 2 Indicates 3rd and 4th berths are single sofabeds 3 Indicates 3rd and 4th berths are single sofabeds 2 Indicates 3rd and 4th berths are single sofabeds 3 Indicates 3rd and 4th berths are single sofabeds 3 Indicates 3rd and 4th berths are single sofabeds 4 Indicates 3rd and 4th berths are single sofabeds 5 Indicates 3rd and 4th berths are single sofabeds 5 Indicates 3rd and 4th berths are single sofabeds 5 Indicates 3rd and 4th berths are single sofabeds 5 Indicates 3rd and 4th berths are single sofabeds 7 Indicates 3rd and 4th berths are single sofabeds 7 Indicates 3rd and 4th berths are single sofabeds 7 Indicates 3rd and 4th berths are single sofabeds 7 Indicates 3rd and 4th berths are single sofabeds 8 Indicates 3rd and 4th berths are single sofabeds 8 Indicates 3rd and 4th berths are single sofabeds 8 Indicates 3rd and 4th berths are single sofabed salidation and states are single sofabeds 8 Indicates 3rd and 4th berth are a single sofabed salidation and states are sali  |               | mbols                      |    | × 8.134× 8.136×                          | 된 Y 8.133 Y 8.135 y                  | 7.102 <sup>4</sup> 7.123                        | у<br>У      |
| 1 upper berth  Indicates 3rd berth is a single sofabed  Indicates 3rd and 4th berth are a single sofabed and one upper bed  Indicates 3rd and 4th berths are single sofabed and one upper bed  Indicates 3rd and 4th berths are single sofabeds  Indicates 3rd and 4th berth are a single sofabed and one upper bed  Indicates 3rd and 4th berth are a single sofabed and one upper bed  Indicates 3rd and 4th berth are a single sofabed and one upper bed  Indicates 3rd and 4th berth are a single sofabed and one upper bed  Indicates 3rd and 4th berth are a single sofabed and one upper bed  Indicates 3rd and 4th berth are a single sofabed and one upper bed  Indicates 3rd and 4th berth are a single sofabed and one upper bed  Indicates 3rd and 4th berth are a single sofabed and one upper bed  Indicates 3rd and 4th berth are a single sofabed and one upper bed  Indicates 3rd and 4th berth are a single sofabed and one upper bed  Indicates 3rd and 4th berth are a single sofabed and one upper bed  Indicates 3rd and 4th berth are a single sofabed and one upper bed  Indicates 3rd and 4th berth are a single sofabed and one upper bed  Indicates 3rd and 4th berth are a single sofabed and one upper bed  Indicates 3rd and 4th berth are and are an ar |               | 2 lower berths and         |    | ¥ 8.142¥                                 | 8.141                                | ¥ 7.110¥ 7.131                                  | 7           |
| ‡ Indicates 3rd and 4th berth are a single sofabed and one upper bed       \$8,150       \$8,154       \$8,154       \$1,122       \$1,143       \$7,124       \$7,124       \$7,124       \$7,124       \$7,124       \$7,124       \$7,124       \$7,124       \$7,124       \$7,124       \$7,124       \$7,124       \$7,124       \$7,124       \$7,124       \$7,124       \$7,124       \$7,124       \$7,124       \$7,124       \$7,124       \$7,124       \$7,124       \$7,124       \$7,124       \$7,124       \$7,124       \$7,124       \$7,124       \$7,124       \$7,124       \$7,124       \$7,124       \$7,124       \$7,124       \$7,124       \$7,124       \$7,124       \$7,124       \$7,124       \$7,124       \$7,124       \$7,124       \$7,124       \$7,124       \$7,124       \$7,124       \$7,124       \$7,124       \$7,124       \$7,124       \$7,124       \$7,124       \$7,124       \$7,124       \$7,124       \$7,124       \$7,124       \$7,132       \$7,132       \$7,132       \$7,134       \$7,134       \$7,134       \$7,134       \$7,134       \$7,134       \$7,134       \$7,134       \$7,134       \$7,134       \$7,134       \$7,134       \$7,134       \$7,144       \$7,144       \$7,144       \$7,145       \$7,145       \$7,145       \$7,145       \$7,145       \$7,145                                                                                                                                                                                                                                                                                                                                                                                                                                                                                                                                                                                                                                                                                                                                                                           | 1 upper be    | erth                       | d  | × 8.146                                  | × 8.145 ×                            | 7.1164 <mark>7.114 7.1374</mark> 7.139          | 7           |
| ¥ Indicates 3rd and 4th berths are single sofabeds  ★ Staterooms have views obstructed by lifeboats  ★ Views partially obstructed by lifeboat mechanism  ★ Wheelchair accessible  O Staterooms 7.001 & 7.002 shaded by Bridge Wings  ★ Staterooms 6.003 & 6.004 have forward facing ocean views  ■ Staterooms 6.003 & 402. Deck 4 Forward.                                                                                                                                                                                                                                                                                                                                                                                                                                                                                                                                                                                                                                                                                                                                                                                                                                                                                                                                                                                                                                                                                                                                                                                                                                                                                                                                                                                                                                                                                                                                                                                                                                                                                                                                                                                     | Indicates     | 3rd and 4th berth are a    |    | ¥ 8.154° <mark>&gt;8.152</mark> 8        | ۲ 8.153 <mark>۲ 8.153 کا 151.</mark> | Y 7.124Y <mark>27.122 7.145Y</mark> 2 7.147     | 7           |
| * Staterooms have views obstructed by lifeboats  * Views partially obstructed by lifeboat mechanism  * Wheelchair accessible  O Staterooms 7.001 & 7.002 shaded by Bridge Wings  Staterooms 6.003 & 6.004 have forward facing ocean views  Staterooms 4.001 - 4.042. Deck 4 Forward.                                                                                                                                                                                                                                                                                                                                                                                                                                                                                                                                                                                                                                                                                                                                                                                                                                                                                                                                                                                                                                                                                                                                                                                                                                                                                                                                                                                                                                                                                                                                                                                                                                                                                                                                                                                                                                           | ¥ Indicates   | 3rd and 4th berths are     |    | 8.1621 <mark>x8.160</mark> 8             | 8.161 ×                              | 7.132 7.130 7.153 7.155                         | Y           |
| X Views partially obstructed by lifeboat mechanism  Mheelchair accessible  Staterooms 7.001 & 7.002 shaded by Bridge Wings  Staterooms 6.003 & 6.004 have forward facing ocean views  Staterooms 4.001-4.042. Deck 4 Forward.                                                                                                                                                                                                                                                                                                                                                                                                                                                                                                                                                                                                                                                                                                                                                                                                                                                                                                                                                                                                                                                                                                                                                                                                                                                                                                                                                                                                                                                                                                                                                                                                                                                                                                                                                                                                                                                                                                  | * Stateroon   | ns have views obstructed   |    | ¥ 8.1684                                 | 8.167 Y                              | 7.138 7.161 7.163                               |             |
| <ul> <li>♦ Wheelchair accessible</li> <li>O Staterooms 7.001 &amp; 7.002 shaded by Bridge Wings</li> <li>♦ Staterooms 6.003 &amp; 6.004 have forward facing ocean views</li> <li>● Staterooms 4.001 - 4.042. Deck 4 Forward.</li> </ul>                                                                                                                                                                                                                                                                                                                                                                                                                                                                                                                                                                                                                                                                                                                                                                                                                                                                                                                                                                                                                                                                                                                                                                                                                                                                                                                                                                                                                                                                                                                                                                                                                                                                                                                                                                                                                                                                                        | X Views par   | tially obstructed by       |    | ¥ 8.172                                  | <mark>ド</mark> 2 8.173 <sup>タ</sup>  | 7.144 7.142 7.169 7.171                         |             |
| Staterooms 4.001-4.042. Deck 4 Forward.  Staterooms 4.001-4.042. Deck 4 Forward.                                                                                                                                                                                                                                                                                                                                                                                                                                                                                                                                                                                                                                                                                                                                                                                                                                                                                                                                                                                                                                                                                                                                                                                                                                                                                                                                                                                                                                                                                                                                                                                                                                                                                                                                                                                                                                                                                                                                                                                                                                               | ▲ Wheelcha    | ir accessible              |    |                                          | 1                                    |                                                 | <u> </u>    |
| facing ocean views  Staterooms 4.001-4.042. Deck 4 Forward.                                                                                                                                                                                                                                                                                                                                                                                                                                                                                                                                                                                                                                                                                                                                                                                                                                                                                                                                                                                                                                                                                                                                                                                                                                                                                                                                                                                                                                                                                                                                                                                                                                                                                                                                                                                                                                                                                                                                                                                                                                                                    | ◆ Stateroon   | ns 6.003 & 6.004 have forw |    | 8.176 8.178 8.18                         | 8.181 8.179<br>+<br>+                | THE ROSTRON THE BISSET SUITE                    |             |
| have metal fronted balconies Deck 8 (High) Deck 7 (High)                                                                                                                                                                                                                                                                                                                                                                                                                                                                                                                                                                                                                                                                                                                                                                                                                                                                                                                                                                                                                                                                                                                                                                                                                                                                                                                                                                                                                                                                                                                                                                                                                                                                                                                                                                                                                                                                                                                                                                                                                                                                       | facing oce    | ean views                  |    |                                          |                                      | V y                                             |             |
|                                                                                                                                                                                                                                                                                                                                                                                                                                                                                                                                                                                                                                                                                                                                                                                                                                                                                                                                                                                                                                                                                                                                                                                                                                                                                                                                                                                                                                                                                                                                                                                                                                                                                                                                                                                                                                                                                                                                                                                                                                                                                                                                |               |                            |    | Deck 8 (                                 | High)                                | Deck 7 (High)                                   |             |