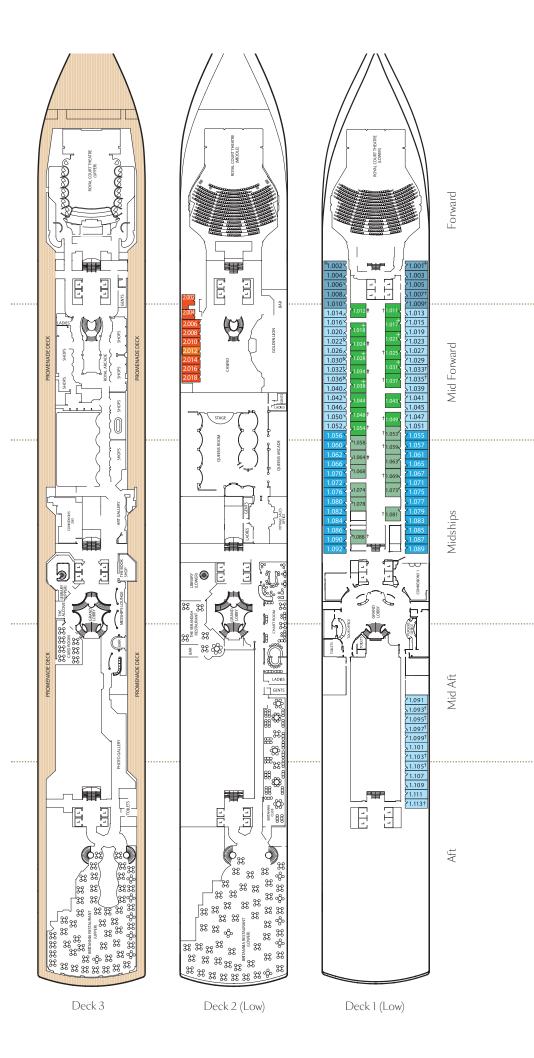

# Stateroom Category

| otateroor               | licategoly                   |     |  |  |
|-------------------------|------------------------------|-----|--|--|
| Grand Suites            |                              |     |  |  |
| Aft                     | High Decks 6,7               | Q1  |  |  |
| Master Suite            | s                            |     |  |  |
| Midships                | High Deck 7                  | Q2  |  |  |
| Penthouse               |                              |     |  |  |
| Midships                | High Decks 4,5,6,8           | QЗ  |  |  |
| ,<br>Midships/Aft       | High Decks 7                 | Q4  |  |  |
| Queens Suite            | -                            |     |  |  |
| Aft                     | High Decks 4,5,8~            | Q5  |  |  |
|                         | High Decks 4,5,7,8~          | Q6  |  |  |
| Princess Suit           | 0                            |     |  |  |
| Midships                | High Decks 7,8               | P1  |  |  |
|                         | Tilgit Decks 7,0             |     |  |  |
| Midships/<br>Forward    | High Decks 4,5,6             | P2  |  |  |
| Club Balcony            |                              |     |  |  |
| Midships                | High Decks 7,8               | A1  |  |  |
| Midships                | High Deck 8                  | A2  |  |  |
| Balcony                 |                              |     |  |  |
| Midships                | High Decks 5,6,7             | BA  |  |  |
| Midships                | High Decks 5,6,7,8           | вв  |  |  |
| Midships                | High Decks 4,8               | BC  |  |  |
| Aft                     | High Decks 5,6,7             | BD  |  |  |
| Forward/Aft             | High Decks 4,5,6,7,8         | BE  |  |  |
| Forward                 | High Decks 4 <sup>•</sup> ,8 | BF  |  |  |
|                         | tially obstructed view)×     |     |  |  |
| Midships                | High Deck 5                  | CA  |  |  |
| Midships                | High Decks 4,5               | СВ  |  |  |
| Oceanview               | ingi booko i,o               |     |  |  |
| Midships                | Low Deck 1                   | EB  |  |  |
|                         |                              | EC  |  |  |
| Midships/Aft<br>Forward | Low Deck 1                   |     |  |  |
| Forward                 | High Deck 6*                 | EF  |  |  |
|                         | bstructed view)*             |     |  |  |
|                         |                              | FB  |  |  |
| Midships<br>Midships    | High Deck 4<br>High Deck 4   | FC  |  |  |
|                         | 0                            |     |  |  |
| Deluxe Inside           |                              | GA  |  |  |
| Midships                | High Decks 6,8               | GB  |  |  |
| Midships                | Low Deck 1                   | GC  |  |  |
| Midships                | Low Deck 1                   | a.c |  |  |
| Standard Ins            | ide                          |     |  |  |
| Midships                | High Decks 4,5,6,7,8         | IA  |  |  |
| Aft                     | High Decks 5,6,7             | ID  |  |  |
| Forward/Aft             | High Decks 4,5,6,8           | IE  |  |  |
| Forward                 | High Decks 4,8               | IF  |  |  |
| Single                  |                              |     |  |  |
| Oceanview               | Midships, Low Deck 2         | KC  |  |  |
| Inside                  | Midships, Low Deck 2         | LC  |  |  |
|                         |                              |     |  |  |
|                         |                              |     |  |  |

#### Key to symbols

- L Lift
- † Indicates 2 lower berths and 1 upper berth
- 1 upper berth + Indicates 3rd berth is a
- single sofabed
- Indicates 3rd and 4th berth is a single sofabed and one upper bed