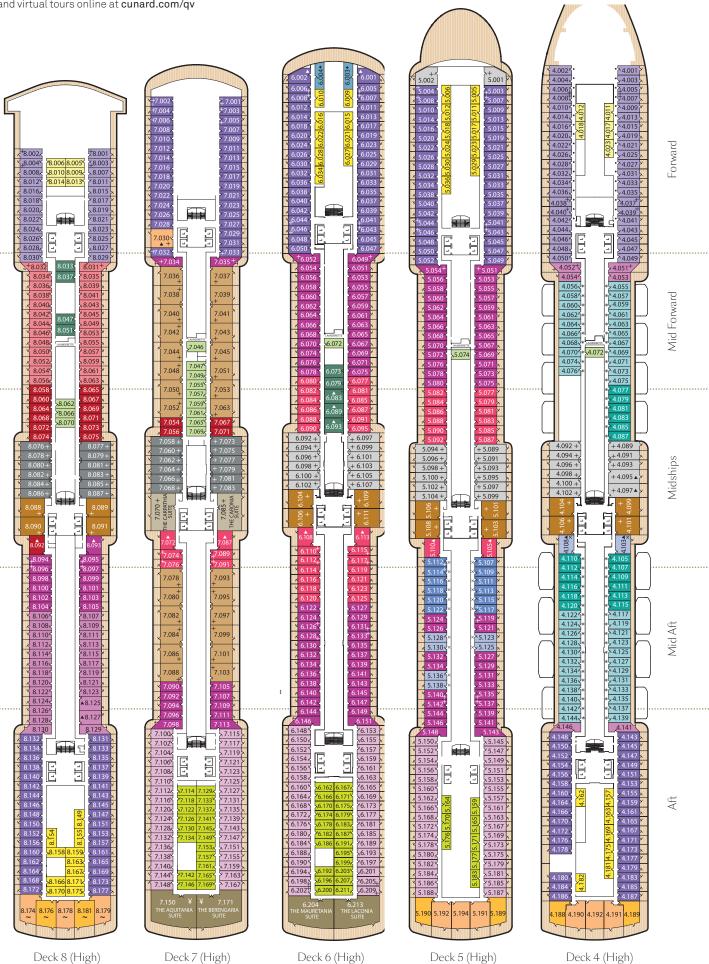

# Stateroom Category

| otateroor               | licategoly                   |     |  |  |
|-------------------------|------------------------------|-----|--|--|
| Grand Suites            |                              |     |  |  |
| Aft                     | High Decks 6,7               | Q1  |  |  |
| Master Suite            | s                            |     |  |  |
| Midships                | High Deck 7                  | Q2  |  |  |
| Penthouse               |                              |     |  |  |
| Midships                | High Decks 4,5,6,8           | QЗ  |  |  |
| ,<br>Midships/Aft       | High Decks 7                 | Q4  |  |  |
| Queens Suite            | -                            |     |  |  |
| Aft                     | High Decks 4,5,8~            | Q5  |  |  |
|                         | High Decks 4,5,7,8~          | Q6  |  |  |
| Princess Suit           | 0                            |     |  |  |
| Midships                | High Decks 7,8               | P1  |  |  |
|                         | Tilgit Decks 7,0             |     |  |  |
| Midships/<br>Forward    | High Decks 4,5,6             | P2  |  |  |
| Club Balcony            |                              |     |  |  |
| Midships                | High Decks 7,8               | A1  |  |  |
| Midships                | High Deck 8                  | A2  |  |  |
| Balcony                 |                              |     |  |  |
| Midships                | High Decks 5,6,7             | BA  |  |  |
| Midships                | High Decks 5,6,7,8           | вв  |  |  |
| Midships                | High Decks 4,8               | BC  |  |  |
| Aft                     | High Decks 5,6,7             | BD  |  |  |
| Forward/Aft             | High Decks 4,5,6,7,8         | BE  |  |  |
| Forward                 | High Decks 4 <sup>•</sup> ,8 | BF  |  |  |
|                         | tially obstructed view)×     |     |  |  |
| Midships                | High Deck 5                  | CA  |  |  |
| Midships                | High Decks 4,5               | СВ  |  |  |
| Oceanview               | ingi booko i,o               |     |  |  |
| Midships                | Low Deck 1                   | EB  |  |  |
|                         |                              | EC  |  |  |
| Midships/Aft<br>Forward | Low Deck 1                   |     |  |  |
| Forward                 | High Deck 6*                 | EF  |  |  |
|                         | bstructed view)*             |     |  |  |
|                         |                              | FB  |  |  |
| Midships<br>Midships    | High Deck 4<br>High Deck 4   | FC  |  |  |
|                         | 0                            |     |  |  |
| Deluxe Inside           |                              | GA  |  |  |
| Midships                | High Decks 6,8               | GB  |  |  |
| Midships                | Low Deck 1                   | GC  |  |  |
| Midships                | Low Deck 1                   | a.c |  |  |
| Standard Ins            | ide                          |     |  |  |
| Midships                | High Decks 4,5,6,7,8         | IA  |  |  |
| Aft                     | High Decks 5,6,7             | ID  |  |  |
| Forward/Aft             | High Decks 4,5,6,8           | IE  |  |  |
| Forward                 | High Decks 4,8               | IF  |  |  |
| Single                  |                              |     |  |  |
| Oceanview               | Midships, Low Deck 2         | KC  |  |  |
| Inside                  | Midships, Low Deck 2         | LC  |  |  |
|                         |                              |     |  |  |
|                         |                              |     |  |  |

#### Key to symbols

- L Lift
- † Indicates 2 lower berths and 1 upper berth
- 1 upper berth + Indicates 3rd berth is a
- single sofabed
- Indicates 3rd and 4th berth is a single sofabed and one upper bed