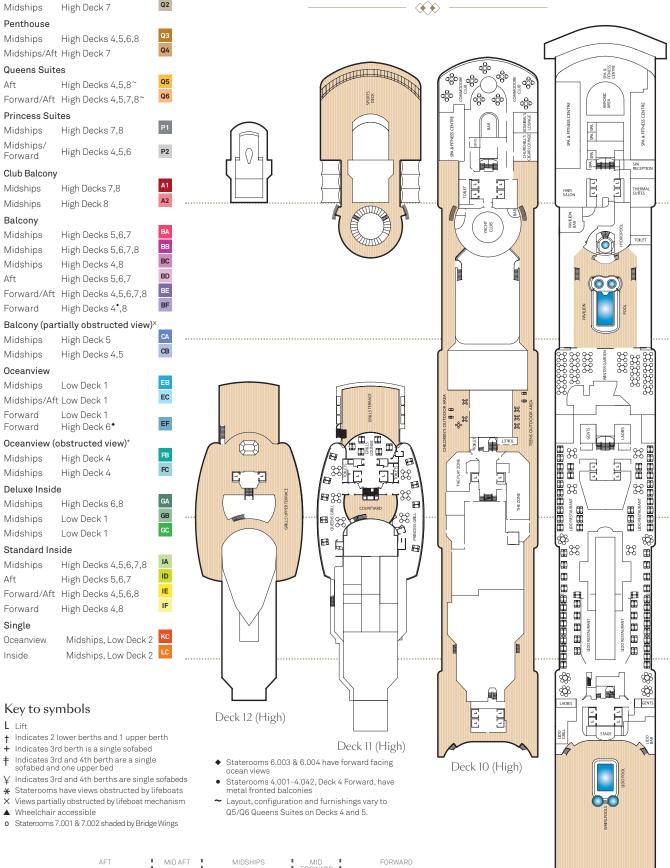

# Stateroom Category

| <b>Grand Suite</b> s<br>Aft | High Decks 6,7                               | Q |
|-----------------------------|----------------------------------------------|---|
| Master Suite                | s                                            |   |
| Midships                    | High Deck 7                                  | Q |
| Penthouse                   |                                              |   |
| Midships                    | High Decks 4,5,6,8                           | Q |
| Midships/Aft                | High Deck 7                                  | Q |
| Queens Suite                | es                                           | _ |
| Aft                         | High Decks 4,5,8~                            | Q |
| Forward/Aft                 | High Decks 4,5,7,8~                          | Q |
| Princess Sui                | tes                                          | _ |
| Midships                    | High Decks 7,8                               | Ρ |
| Midships/                   | High Decks 4,5,6                             | Р |
| Forward                     |                                              | 1 |
| Club Balcony                |                                              | А |
| Midships                    | High Decks 7,8                               | A |
| Midships<br>                | High Deck 8                                  | A |
| Balcony                     |                                              | в |
| Midships                    | High Decks 5,6,7                             | В |
| Midships<br>Midships        | High Decks 5,6,7,8                           | в |
| Aft                         | High Decks 4,8<br>High Decks 5,6,7           | в |
|                             | High Decks 4,5,6,7,8                         | в |
| Forward                     | High Decks 4 <sup>•</sup> ,8                 | в |
| Balconv (par                | tially obstructed view) <sup>×</sup>         | ( |
| Midships                    | High Deck 5                                  | С |
| Midships                    | High Decks 4,5                               | С |
| Oceanview                   |                                              |   |
| Midships                    | Low Deck 1                                   | Е |
| Midships/Aft                | Low Deck 1                                   | E |
| Forward                     | Low Deck 1                                   |   |
| Forward                     | High Deck 6⁺                                 | E |
| Oceanview (o                | obstructed view)*                            |   |
| Midships                    | High Deck 4                                  | F |
| Midships                    | High Deck 4                                  | F |
| Deluxe Insid                |                                              | G |
| Midships                    | High Decks 6,8                               |   |
| Midships                    | Low Deck 1                                   | G |
| Midships                    | Low Deck 1                                   |   |
| Standard Ins                |                                              | L |
| Midships                    | High Decks 4,5,6,7,8                         | I |
| Aft<br>Forword (Aft         | High Decks 5,6,7                             | 1 |
| Forward/Aft                 | High Decks 4,5,6,8                           | 1 |
| Forward                     | High Decks 4,8                               |   |
| <b>Single</b><br>Oceanview  | Midehine Low Deck 2                          | к |
| oceanview                   | Midships, Low Deck 2<br>Midships, Low Deck 2 | L |
| Inside                      |                                              |   |

#### Key to symbols

- L Lift
- Indicates 2 lower berths and 1 upper berth t
- Indicates 3rd berth is a single sofabed +

- ▲ Wheelchair accessible
- o Staterooms 7.001 & 7.002 shaded by Bridge Wings

Queen Victoria deck plans.

Deck 9 (High)

View Queen Victoria stateroom accommodation and virtual tours online at **cunard.com/qv** 