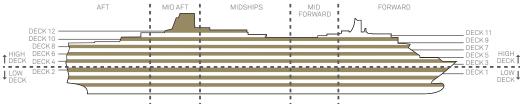

### Ship facts

| Entered Service:     |  |
|----------------------|--|
| Country of Registry: |  |
| Speed:               |  |
| Guest Capacity:      |  |
| No. of Crew:         |  |
| Length Overall:      |  |
| Width:               |  |
| Draft:               |  |

| 2007       |
|------------|
| Bermuda    |
| 23.7 knots |
| 2,061      |
| 913        |
| 964.5 feet |
| 106 feet   |
| 25.9 feet  |