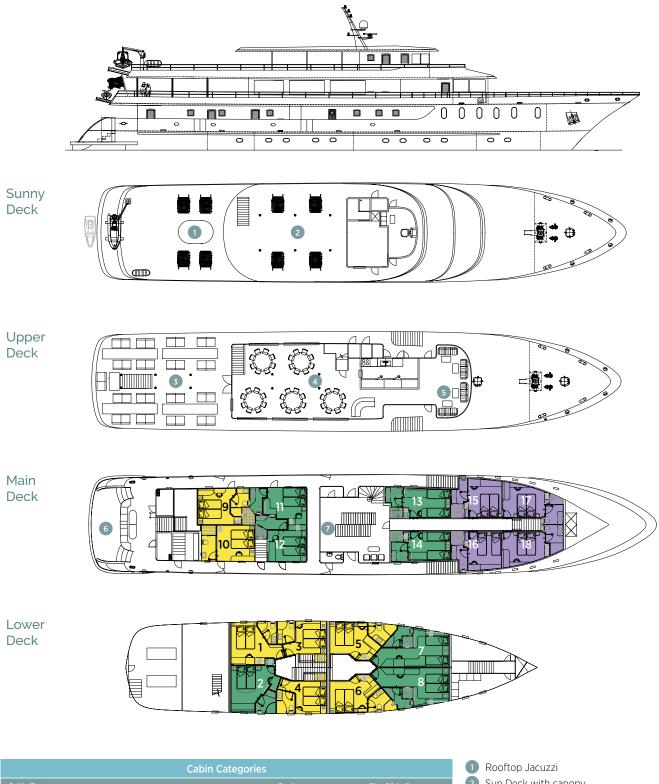

## **Deck plans**

- MS Swallow built: 2019 MS Lastavica built: 2020 Length: 160.761ft (49m)
- Guests: 36 Cabins: 18 Crew Members: 7

| Cabili Categories |                                              |                   |                                                    |
|-------------------|----------------------------------------------|-------------------|----------------------------------------------------|
| Cabin Type        |                                              | Deck              | Size ft <sup>2</sup> (m <sup>2</sup> )             |
| CAT A+            | Twin or double cabin with large porthole     | Main Deck         | 145 ft <sup>2</sup> (13.5m <sup>2</sup> )          |
| CAT A             | Twin or double cabin with window or porthole | Main & Lower Deck | 124-198 ft <sup>2</sup> (11.5-18.4m <sup>2</sup> ) |
| CAT B             | Twin or double cabin with porthole           | Main & Lower Deck | 129-150 ft <sup>2</sup> (12-13.9m <sup>2</sup> )   |
|                   |                                              |                   |                                                    |

- Sun Deck with canopy
  Outside Restaurant Terrace
  Inside Restaurant & Bar
  VIP Saloon with 180° Lounge area
- 6 Swim platform
- 1 Lobby/Reception

Please note: The cabin and deck plans, sizes and photographs are an indication only and are subject to variation.