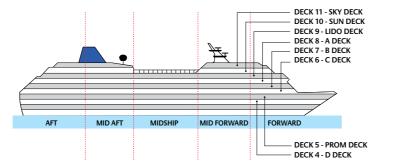

Suite with Bath/Shower Larger Outside with Shower B5 B & C Deck

## Balcony with Shower

GA B Deck GB A, B & C Deck

GC A & C Deck GD B Deck

GE A, B & C Deck

GF C Deck **HB** B Deck

HC A & C Deck

## Balcony (Part Obstructed

KE B & C Deck

Outside with Shower

LB LC LF D Deck

View) with Shower NB NC C Deck

PB A & D Deck

PC A, B & C Deck

PROM DECK

Inside with Shower PA B Deck

Outside (Obstructed

☐ Cabin has one additional bed in the form of an upper pullman berth

of a single sofa bed

of upper pullman berths

CABIN NOTES

\* Cabin has one additional bed in the form

 $\boldsymbol{\diamondsuit}$  Cabin has two additional beds in the form

▲ Cabin has an armchair instead of a sofa

D DECK

 $\triangle$  Cabin has a desk chair instead of a sofa

• Cabins with interconnecting do