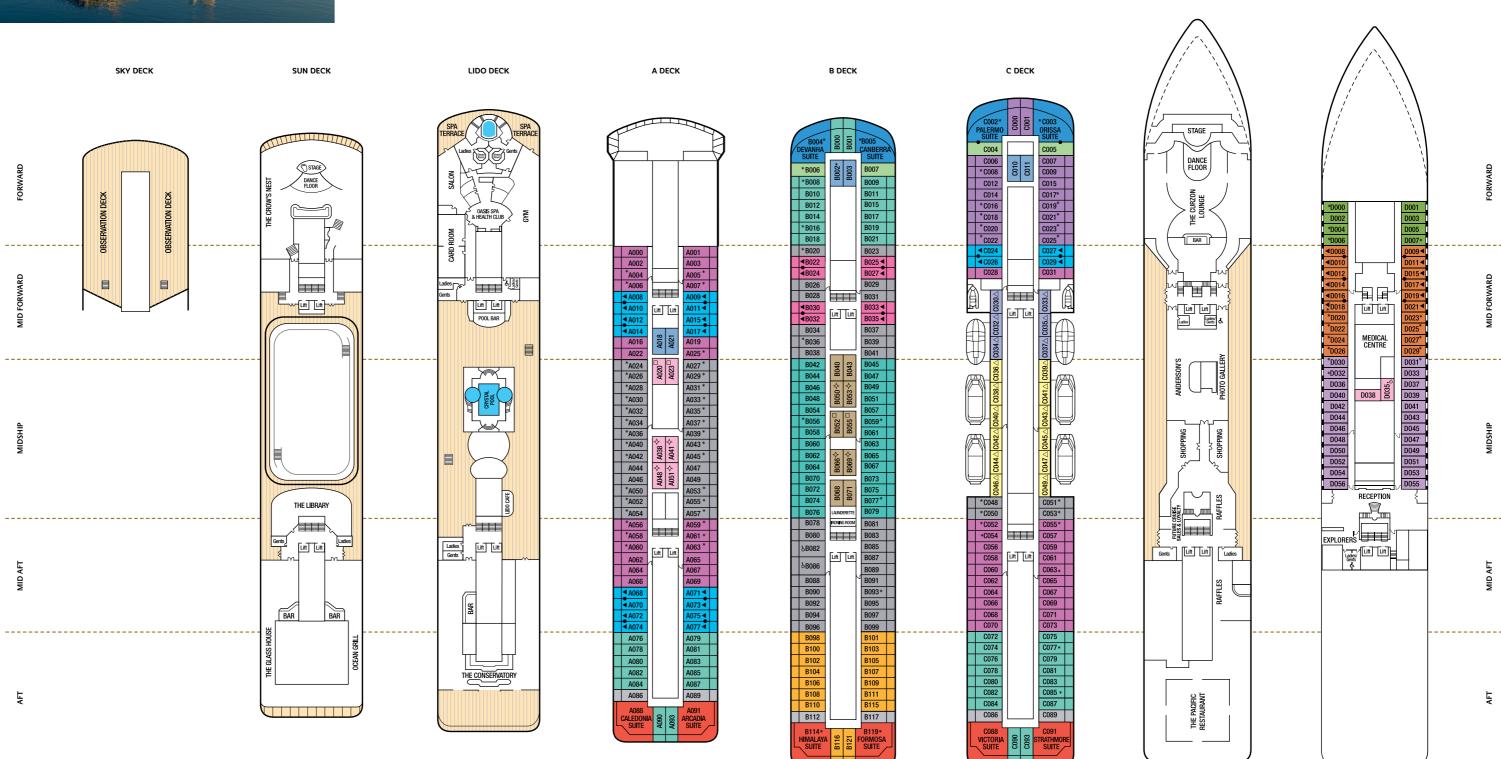

Suite with Bath/Shower Larger Outside with Shower B5 B & C Deck

## Balcony with Shower

GA B Deck GB A, B & C Deck

GC A & C Deck GD B Deck

GE A, B & C Deck

GF C Deck **HB** B Deck

HC A & C Deck

## Balcony (Part Obstructed

KE B & C Deck

Outside with Shower

LB LC LF D Deck

View) with Shower NB NC C Deck

PB A & D Deck

PC A, B & C Deck

PROM DECK

Inside with Shower PA B Deck

Outside (Obstructed

☐ Cabin has one additional bed in the form of an upper pullman berth

of a single sofa bed

of upper pullman berths

CABIN NOTES

\* Cabin has one additional bed in the form

 $\boldsymbol{\diamondsuit}$  Cabin has two additional beds in the form

▲ Cabin has an armchair instead of a sofa

D DECK

 $\triangle$  Cabin has a desk chair instead of a sofa

• Cabins with interconnecting doors

& All adapted cabins have a shower only

**Note:** All upper berths in twin cabins are accessible via a ladder. When upper berths are in use lower berths cannot be converted to a double.