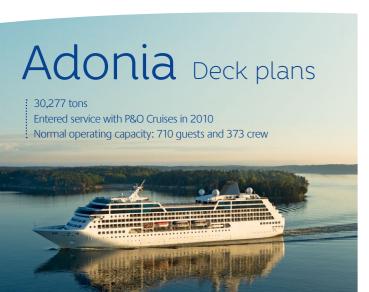

Suite with Bath/Shower Larger Outside with Shower B5 B & C Deck

## Balcony with Shower

GA B Deck GB A, B & C Deck

GC A & C Deck GD B Deck

GE A, B & C Deck

GF C Deck **HB** B Deck

HC A & C Deck

## Balcony (Part Obstructed

KE B & C Deck

Outside with Shower

LB LC LF D Deck

View) with Shower NB NC C Deck

PB A & D Deck

PC A, B & C Deck

PROM DECK

Inside with Shower PA B Deck

Outside (Obstructed

☐ Cabin has one additional bed in the form of an upper pullman berth

of a single sofa bed

of upper pullman berths

CABIN NOTES

\* Cabin has one additional bed in the form

 $\boldsymbol{\diamondsuit}$  Cabin has two additional beds in the form

▲ Cabin has an armchair instead of a sofa

D DECK

 $\triangle$  Cabin has a desk chair instead of a sofa

• Cabins with interconnecting